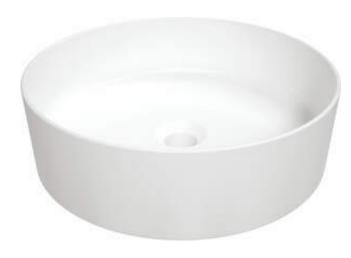

## ROUND Ceramic washbasin, countertop

## Washbasin

| Material            | ceramic             |
|---------------------|---------------------|
| Width [mm]          | 400                 |
| Height [mm]         | 120                 |
| Installation method | countertop/standing |