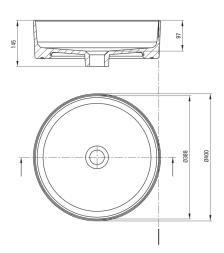

## Washbasin

| Material            | ceramic             |
|---------------------|---------------------|
| Width [mm]          | 400                 |
| Height [mm]         | 120                 |
| Installation method | countertop/standing |

Tolerancja wymiarów  $\pm5\%$ dla wartości do 200 mm i $\pm3\%$ dla wartości powyżej 200 mm All dimensions in mm tolerance  $\pm5\%$  for below 200 mm and  $\pm3\%$  for above 200 mm