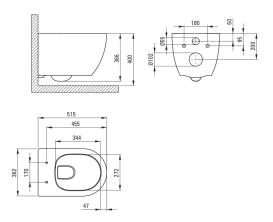

## Toilet bowl, with seat

Product code: CGRD6ZPW EAN: 5907650863564

Color: white

Warranty [years]: 10

| Material | ceramic      |
|----------|--------------|
| Туре     | wall-mounted |
| Rim type | rimless      |