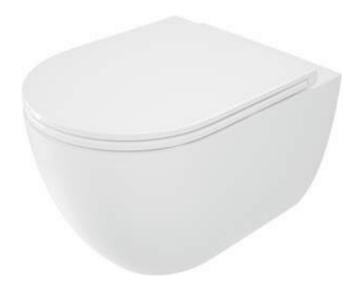

## ROUND

## Toilet bowl, with seat

Product code: CGRD6ZPW EAN: 5907650863564

Color: white

Warranty [years]: 10

| Material | ceramic      |
|----------|--------------|
| Туре     | wall-mounted |
| Rim type | rimless      |

## Features:

- Hard and durable ceramics does not lose its properties with long
- Antibacterial coating, preventing the growth of microorganisms
- Only the best materials, the quality of which has been confirmed by laboratory tests
- Rimless bowl for easy cleaning and hygiene
- Soft-close toilet seat included
- Hygienic certificate of the National Institute of Hygiene confirming the product's compliance with safety standards
- Mounting system with hidden fixings
- Dedicated cleaning agent, safe for cleaned surfaces