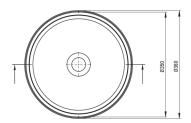

| Material            | ceramic             |
|---------------------|---------------------|
| Height [mm]         | 115                 |
| Installation method | countertop/standing |

Tolerancja wymiarów  $\pm 5\%$  dla wartości do 200 mm i  $\pm 3\%$  dla wartości powyżej 200 mm All dimensions in mm tolerance  $\pm 5\%$  for below 200 mm and  $\pm 3\%$  for above 200 mm