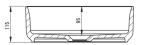

| Material            | ceramic             |
|---------------------|---------------------|
| Height [mm]         | 115                 |
| Installation method | countertop/standing |

Tolerancja wymiarów  $\pm 5\%$  dla wartości do 200 mm i  $\pm 3\%$  dla wartości powyżej 200 mm All dimensions in mm tolerance  $\pm 5\%$  for below 200 mm and  $\pm 3\%$  for above 200 mm