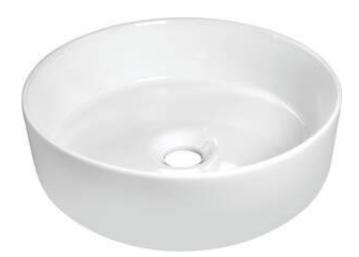

## SILIA Ceramic washbasin, countertop

**Product code:** CDL\_6U4S **EAN:** 5907650813224

Color: white

Warranty [years]: 10

| <b>\//</b> | as | n | n | 2 | <b>C</b> I | חו |
|------------|----|---|---|---|------------|----|
| vv         | 93 |   | u | • | 3          |    |

| Material            | ceramic             |
|---------------------|---------------------|
| Height [mm]         | 115                 |
| Installation method | countertop/standing |

## Features:

- Antibacterial coating, preventing the growth of microorganisms
- Dedicated cleaning agent, safe for cleaned surfaces
- Hard and durable ceramics does not lose its properties with long use
- Only the best materials, the quality of which has been confirmed by laboratory tests