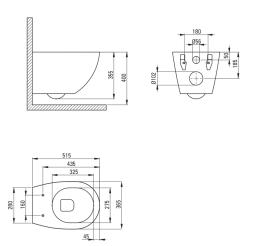

## Toilet bowl, with seat

Product code: CDLD6ZPW EAN: 5907650813248

Color: white

Warranty [years]: 10

| Toilet bowl            |              |
|------------------------|--------------|
| Material               | ceramic      |
| Туре                   | wall-mounted |
| Rim type               | rimless      |
| Toilet seat            |              |
| Slow-close toilet seat | Yes          |
| Slim toilet seat       | Yes          |