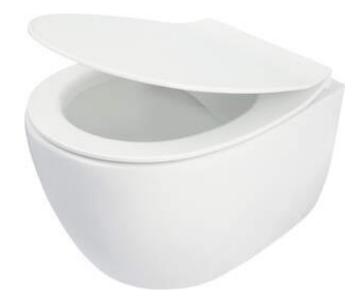

## Toilet bowl, with seat

Product code: CDLD6ZPW EAN: 5907650813248

Color: white

Warranty [years]: 10

| Toilet bowl            |              |
|------------------------|--------------|
| Material               | ceramic      |
| Туре                   | wall-mounted |
| Rim type               | rimless      |
| Toilet seat            |              |
| Slow-close toilet seat | Yes          |
| Slim toilet seat       | Yes          |

## Features:

- Hard and durable ceramics does not lose its properties with long use
- Antibacterial coating, preventing the growth of microorganisms
- Rimless bowl for easy cleaning and hygiene
- Soft-close toilet seat included
- Mounting system with hidden fixings
- Hygienic certificate of the National Institute of Hygiene confirming the product's compliance with safety standards
- Dedicated cleaning agent, safe for cleaned surfaces