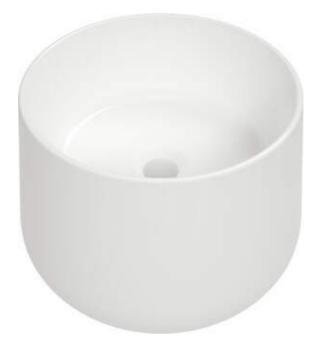

## ARNIKA Ceramic washbasin, countertop

## Washbasin

| Material            | ceramic             |
|---------------------|---------------------|
| Width [mm]          | 375                 |
| Height [mm]         | 280                 |
| Installation method | countertop/standing |