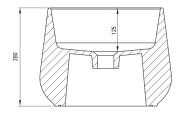

## Washbasin

| Material            | ceramic             |
|---------------------|---------------------|
| Width [mm]          | 375                 |
| Height [mm]         | 280                 |
| Installation method | countertop/standing |

Tolerancja wymiarów  $\pm5\%$ dla wartości do 200 mm i $\pm3\%$ dla wartości powyżej 200 mm All dimensions in mm tolerance  $\pm5\%$  for below 200 mm and  $\pm3\%$  for above 200 mm