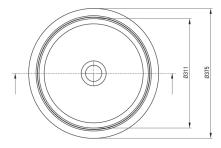

## Washbasin

| Material            | ceramic             |
|---------------------|---------------------|
| Width [mm]          | 375                 |
| Height [mm]         | 280                 |
| Installation method | countertop/standing |

Tolerancja wymiarów  $\pm5\%$ dla wartości do 200 mm i $\pm3\%$ dla wartości powyżej 200 mm All dimensions in mm tolerance  $\pm5\%$  for below 200 mm and  $\pm3\%$  for above 200 mm