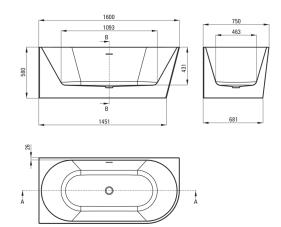

## SILIA Acrylic bathtub, corner/freestanding

**Product code:** KDS\_016L **EAN:** 5907650830832

Color: white

Warranty [years]: 2

| Ba | th | tu | b |
|----|----|----|---|
|----|----|----|---|

| Material            | acrylic                    |
|---------------------|----------------------------|
| Width [mm]          | 750                        |
| Length [mm]         | 1600                       |
| Height [mm]         | 580                        |
| Installation method | wall-mounted, freestanding |