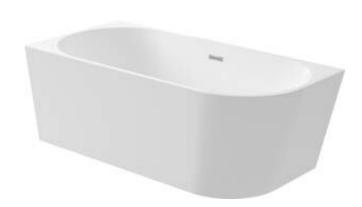

## SILIA Acrylic bathtub, corner/freestanding

**Product code:** KDS\_016L **EAN:** 5907650830832

Color: white

Warranty [years]: 2

| Ba | th | tu | b |
|----|----|----|---|
|----|----|----|---|

| Material            | acrylic                    |
|---------------------|----------------------------|
| Width [mm]          | 750                        |
| Length [mm]         | 1600                       |
| Height [mm]         | 580                        |
| Installation method | wall-mounted, freestanding |

## Features:

- Easy to clean and maintain
- Flexible arrangement free-standing or back-to-wall bathtub
- The set includes a waste trap with a click-clack plug
- Freedom in choosing the faucet wall-mounted, concealed or floor-mounted
- Dedicated cleaning agent, safe for cleaned surfaces
- \* Durable acrylic material that maintains its shine and color
- Only the best materials, the quality of which has been confirmed by laboratory tests