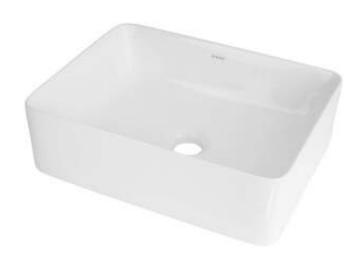

## JASMIN Ceramic washbasin, countertop

**Product code:** CDJ\_6U4S **EAN:** 5907650819554

Color: white

Warranty [years]: 10

| <b>\//</b> | as | n | n: | 20 | חוי |
|------------|----|---|----|----|-----|
| vv         | 93 |   | •  | -  |     |

| Material            | ceramic             |
|---------------------|---------------------|
| Width [mm]          | 300                 |
| Length [mm]         | 400                 |
| Height [mm]         | 120                 |
| Installation method | countertop/standing |