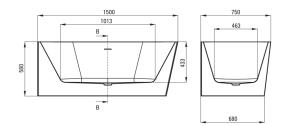

## SILIA Acrylic bathtub, corner/freestanding

**Product code:** KDS\_015L **EAN:** 5907650830856

Color: white

Warranty [years]: 2

| Ba | th | tu | b |
|----|----|----|---|
|----|----|----|---|

| Material            | acrylic                    |
|---------------------|----------------------------|
| Width [mm]          | 750                        |
| Length [mm]         | 1500                       |
| Height [mm]         | 580                        |
| Installation method | wall-mounted, freestanding |