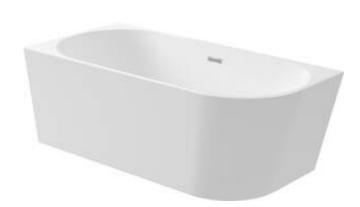

## SILIA Acrylic bathtub, corner/freestanding

**Product code:** KDS\_015L **EAN:** 5907650830856

Color: white

Warranty [years]: 2

| Ba | th | tu | b |
|----|----|----|---|
|----|----|----|---|

| Material            | acrylic                    |
|---------------------|----------------------------|
| Width [mm]          | 750                        |
| Length [mm]         | 1500                       |
| Height [mm]         | 580                        |
| Installation method | wall-mounted, freestanding |