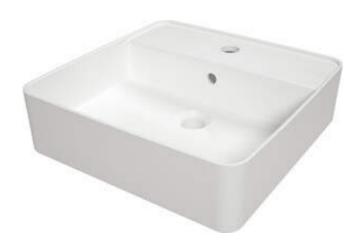

## SQUARE Ceramic washbasin, countertop

**Product code:** CGS\_6U4B **EAN:** 5907650862796

Color: white

Warranty [years]: 10

| ١ | W | а | S | h | b | а | S | İ | n |  |  |
|---|---|---|---|---|---|---|---|---|---|--|--|
|   |   |   |   |   |   |   |   |   |   |  |  |

| Material            | ceramic             |
|---------------------|---------------------|
| Width [mm]          | 420                 |
| Length [mm]         | 420                 |
| Height [mm]         | 120                 |
| Installation method | countertop/standing |

## Features:

- Hard and durable ceramics does not lose its properties with long
- Antibacterial coating, preventing the growth of microorganisms
- Only the best materials, the quality of which has been confirmed by laboratory tests
- Dedicated cleaning agent, safe for cleaned surfaces