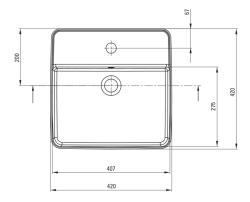

| Material            | ceramic             |
|---------------------|---------------------|
| Width [mm]          | 420                 |
| Length [mm]         | 420                 |
| Height [mm]         | 120                 |
| Installation method | countertop/standing |

Tolerancja wymiarów  $\pm 5\%$  dla wartości do 200 mm i  $\pm 3\%$  dla wartości powyżej 200 mm All dimensions in mm tolerance  $\pm 5\%$  for below 200 mm and  $\pm 3\%$  for above 200 mm