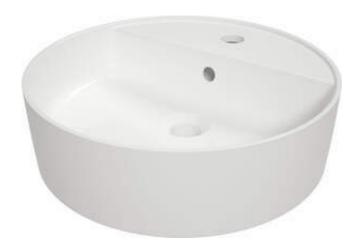

## ROUND Ceramic washbasin, countertop

**Product code**: CGR\_6U4B **EAN**: 5907650862710

Color: white

Warranty [years]: 10

## Washbasin

| Material            | ceramic             |
|---------------------|---------------------|
| Width [mm]          | 420                 |
| Height [mm]         | 120                 |
| Installation method | countertop/standing |

## Features:

- Hard and durable ceramics does not lose its properties with long use
- \* Antibacterial coating, preventing the growth of microorganisms
- Only the best materials, the quality of which has been confirmed by laboratory tests
- Dedicated cleaning agent, safe for cleaned surfaces