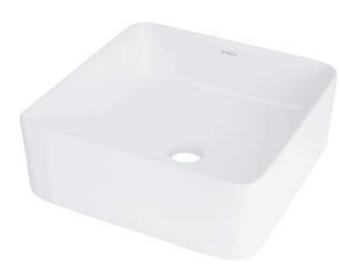

## JASMIN Ceramic washbasin, countertop

## Washbasin

| Material            | ceramic             |
|---------------------|---------------------|
| Width [mm]          | 345                 |
| Length [mm]         | 345                 |
| Height [mm]         | 120                 |
| Installation method | countertop/standing |