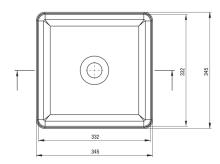

## Washbasin

| Material            | ceramic             |
|---------------------|---------------------|
| Width [mm]          | 345                 |
| Length [mm]         | 345                 |
| Height [mm]         | 120                 |
| Installation method | countertop/standing |

Tolerancja wymiarów ±5% dla wartości do 200 mm i ±3% dla wartości powyżej 200 mm All dimensions in mm tolerance ±5% for below 200 mm and ±3% for above 200 mm