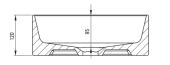

## Washbasin

| Material            | ceramic             |
|---------------------|---------------------|
| Width [mm]          | 345                 |
| Length [mm]         | 345                 |
| Height [mm]         | 120                 |
| Installation method | countertop/standing |

Tolerancja wymiarów ±5% dla wartości do 200 mm i ±3% dla wartości powyżej 200 mm All dimensions in mm tolerance ±5% for below 200 mm and ±3% for above 200 mm