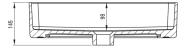

| Material            | ceramic             |  |
|---------------------|---------------------|--|
| Width [mm]          | 355                 |  |
| Length [mm]         | 505                 |  |
| Height [mm]         | 120                 |  |
| Installation method | countertop/standing |  |

Tolerancja wymiarów  $\pm 5\%$  dla wartości do 200 mm i  $\pm 3\%$  dla wartości powyżej 200 mm All dimensions in mm tolerance  $\pm 5\%$  for below 200 mm and  $\pm 3\%$  for above 200 mm