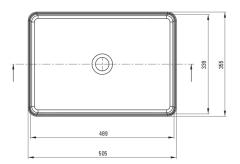

| Material            | ceramic             |  |
|---------------------|---------------------|--|
| Width [mm]          | 355                 |  |
| Length [mm]         | 505                 |  |
| Height [mm]         | 120                 |  |
| Installation method | countertop/standing |  |

Tolerancja wymiarów  $\pm 5\%$  dla wartości do 200 mm i  $\pm 3\%$  dla wartości powyżej 200 mm All dimensions in mm tolerance  $\pm 5\%$  for below 200 mm and  $\pm 3\%$  for above 200 mm