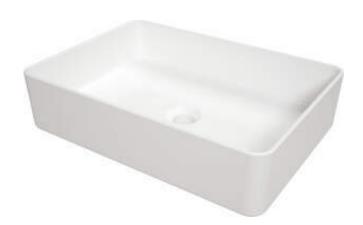

## SQUARE Ceramic washbasin, countertop

**Product code:** CGS\_6U5S **EAN:** 5907650862697

Color: white

Warranty [years]: 10

|    |     |   |     | •    |
|----|-----|---|-----|------|
| W  | /as | h | h a | חו   |
| vv | 03  |   | UC  | <br> |

| Material            | ceramic             |  |
|---------------------|---------------------|--|
| Width [mm]          | 355                 |  |
| Length [mm]         | 505                 |  |
| Height [mm]         | 120                 |  |
| Installation method | countertop/standing |  |