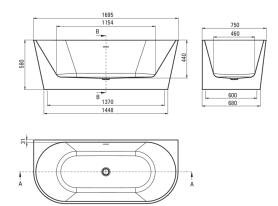

## Bathtub

| Material            | acrylic                    |
|---------------------|----------------------------|
| Width [mm]          | 750                        |
| Length [mm]         | 1695                       |
| Height [mm]         | 580                        |
| Installation method | wall-mounted, freestanding |