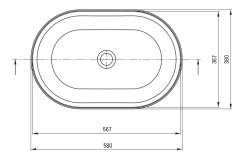

| Material    | ceramic |
|-------------|---------|
| Width [mm]  | 580     |
| Length [mm] | 380     |
| Height [mm] | 140     |

Tolerancja wymiarów  $\pm 5\%$  dla wartości do 200 mm i  $\pm 3\%$  dla wartości powyżej 200 mm All dimensions in mm tolerance  $\pm 5\%$  for below 200 mm and  $\pm 3\%$  for above 200 mm