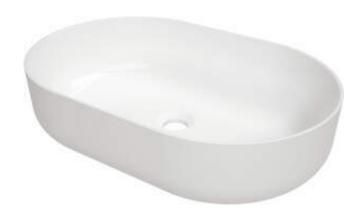

## ROUND Ceramic washbasin, countertop

**Product code**: CGR\_6U6S **EAN**: 5907650862833

Color: white

Warranty [years]: 10

| <b>\//</b> | as | n | n | 2 | <b>C</b> I | חו |
|------------|----|---|---|---|------------|----|
| vv         | 93 |   | u | • | 3          |    |

| Material    | ceramic |
|-------------|---------|
| Width [mm]  | 580     |
| Length [mm] | 380     |
| Height [mm] | 140     |