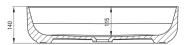

| Material    | ceramic |
|-------------|---------|
| Width [mm]  | 580     |
| Length [mm] | 380     |
| Height [mm] | 140     |

Tolerancja wymiarów  $\pm 5\%$  dla wartości do 200 mm i  $\pm 3\%$  dla wartości powyżej 200 mm All dimensions in mm tolerance  $\pm 5\%$  for below 200 mm and  $\pm 3\%$  for above 200 mm