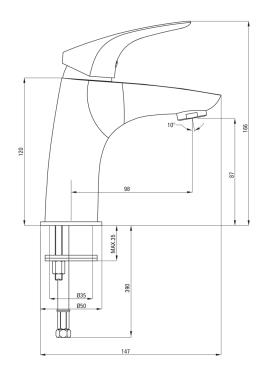

## CYNIA Washbasin tap

**Product code:** BCY\_021M **EAN:** 5907650802815

**Color:** chrome **Warranty [years]:** 7

| Mixer                    |                      |
|--------------------------|----------------------|
| Finish                   | chrome               |
| Material                 | brass                |
| Mixer type               | mixer, single-handle |
| Installation method      | standing             |
| Acoustic group [db]      | I (x ≤ 20)           |
| Plug included in the set | Yes                  |
| Mixer cartridge          |                      |
| Ceramic cartridge size   | 35 mm                |
| Spout                    |                      |
| Spout type               | still                |
| Mixer spout range [mm]   | 98                   |
| Material                 | brass                |
| Aerator                  |                      |
| Aerator type             | honeycomb            |
| Aerator size             | M24                  |
| Connecting hose          |                      |
| Length [mm]              | 450                  |
| Installation thread      | 3/8"                 |
| Connection thread        | M10                  |
| Connection thread        | 1:110                |
| Plug                     |                      |
| Type                     | click-clack          |
| _                        |                      |