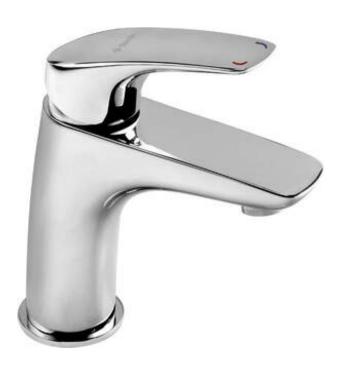

## CYNIA Washbasin tap

**Product code:** BCY\_021M **EAN:** 5907650802815

**Color:** chrome **Warranty [years]:** 7

| Mixer                    |                      |
|--------------------------|----------------------|
| Finish                   | chrome               |
| Material                 | brass                |
| Mixer type               | mixer, single-handle |
| Installation method      | standing             |
| Acoustic group [db]      | I (x ≤ 20)           |
| Plug included in the set | Yes                  |
| Mixer cartridge          |                      |
| Ceramic cartridge size   | 35 mm                |
| Spout                    |                      |
| Spout type               | still                |
| Mixer spout range [mm]   | 98                   |
| Material                 | brass                |
| Aerator                  |                      |
| Aerator type             | honeycomb            |
| Aerator size             | M24                  |
| Connecting hose          |                      |
| Length [mm]              | 450                  |
| Installation thread      | 3/8"                 |
| Connection thread        | M10                  |
| Connection thread        | 1:110                |
| Plug                     |                      |
| Type                     | click-clack          |
| _                        |                      |

## Features:

Type

- The mixer body is made of the highest quality brass
- The mixer is equipped with a stream aerator
- 45 cm connection hoses included
- Functional click-clack plug included
- Only the best materials, the quality of which has been confirmed by laboratory tests