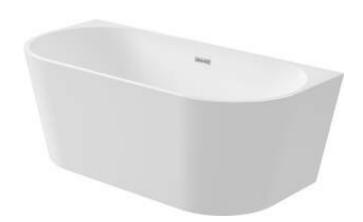

## Acrylic bathtub, back-to-wall/freestanding

**Product code**: KDS\_016W **EAN**: 5907650830818

Color: white

Warranty [years]: 2

| В | 2 | ŀ | Ь | ŀ |   | h |
|---|---|---|---|---|---|---|
| ப | a | L |   | L | u | u |

| Material            | acrylic                    |
|---------------------|----------------------------|
| Width [mm]          | 750                        |
| Length [mm]         | 1600                       |
| Height [mm]         | 580                        |
| Installation method | wall-mounted, freestanding |