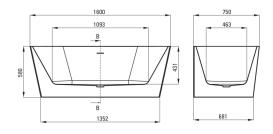

| Material            | acrylic                    |
|---------------------|----------------------------|
| Width [mm]          | 750                        |
| Length [mm]         | 1600                       |
| Height [mm]         | 580                        |
| Installation method | wall-mounted, freestanding |