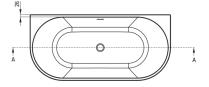

| Material            | acrylic                    |
|---------------------|----------------------------|
| Width [mm]          | 750                        |
| Length [mm]         | 1600                       |
| Height [mm]         | 580                        |
| Installation method | wall-mounted, freestanding |