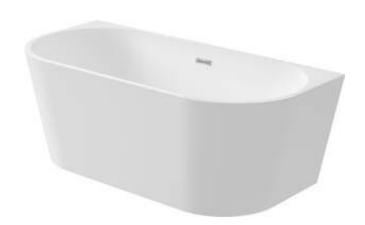

## SILIA

## Acrylic bathtub, back-to-wall/freestanding

**Product code**: KDS\_015W **EAN**: 5907650830801

Color: white

Warranty [years]: 2

| Bathtu |
|--------|
|--------|

| Material            | acrylic                    |
|---------------------|----------------------------|
| Width [mm]          | 750                        |
| Length [mm]         | 1500                       |
| Height [mm]         | 580                        |
| Installation method | wall-mounted, freestanding |