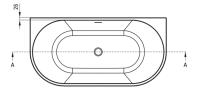

## Acrylic bathtub, back-to-wall/freestanding

**Product code**: KDS\_015W **EAN**: 5907650830801

Color: white

Warranty [years]: 2

| Bathtu |
|--------|
|--------|

| Material            | acrylic                    |
|---------------------|----------------------------|
| Width [mm]          | 750                        |
| Length [mm]         | 1500                       |
| Height [mm]         | 580                        |
| Installation method | wall-mounted, freestanding |