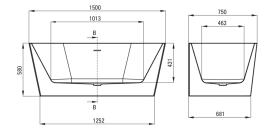

## Acrylic bathtub, back-to-wall/freestanding

**Product code**: KDS\_015W **EAN**: 5907650830801

Color: white

Warranty [years]: 2

| Bathtu |
|--------|
|--------|

| Material            | acrylic                    |
|---------------------|----------------------------|
| Width [mm]          | 750                        |
| Length [mm]         | 1500                       |
| Height [mm]         | 580                        |
| Installation method | wall-mounted, freestanding |