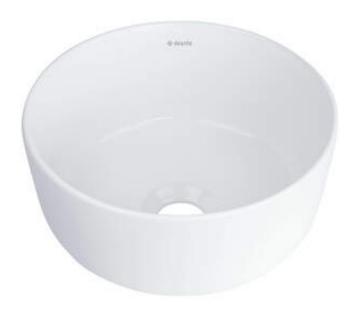

## JASMIN Ceramic washbasin, countertop

**Product code:** CDJ\_6U2S **EAN:** 5907650819578

Color: white

Warranty [years]: 10

|    |    |   |   |   |   |   | ٠ |   |
|----|----|---|---|---|---|---|---|---|
| ١٨ | la | c | n | h | 2 | • |   |   |
| ٧١ | ď  | 3 |   | u | • | 3 |   | ш |

| Material            | ceramic             |
|---------------------|---------------------|
| Height [mm]         | 140                 |
| Installation method | countertop/standing |

## Features:

- Hard and durable ceramics does not lose its properties with long use
- Antibacterial coating, preventing the growth of microorganisms
- \* Dedicated cleaning agent, safe for cleaned surfaces
- Only the best materials, the quality of which has been confirmed by laboratory tests