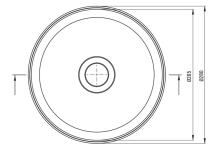

| Material            | ceramic             |
|---------------------|---------------------|
| Height [mm]         | 140                 |
| Installation method | countertop/standing |

Tolerancja wymiarów  $\pm 5\%$  dla wartości do 200 mm i  $\pm 3\%$  dla wartości powyżej 200 mm All dimensions in mm tolerance  $\pm 5\%$  for below 200 mm and  $\pm 3\%$  for above 200 mm