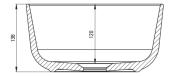

| Material            | ceramic             |
|---------------------|---------------------|
| Height [mm]         | 140                 |
| Installation method | countertop/standing |

Tolerancja wymiarów  $\pm 5\%$  dla wartości do 200 mm i  $\pm 3\%$  dla wartości powyżej 200 mm All dimensions in mm tolerance  $\pm 5\%$  for below 200 mm and  $\pm 3\%$  for above 200 mm