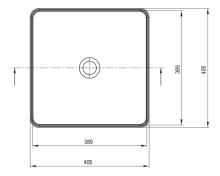

## SQUARE Ceramic washbasin, countertop

**Product code:** CGS\_6U4S **EAN:** 5907650862673

Color: white

Warranty [years]: 10

| w | ลร | h | ha | Si | n |
|---|----|---|----|----|---|

| Material            | ceramic             |
|---------------------|---------------------|
| Width [mm]          | 405                 |
| Length [mm]         | 405                 |
| Height [mm]         | 120                 |
| Installation method | countertop/standing |

Tolerancja wymiarów  $\pm 5\%$  dla wartości do 200 mm i  $\pm 3\%$  dla wartości powyżej 200 mm All dimensions in mm tolerance  $\pm 5\%$  for below 200 mm and  $\pm 3\%$  for above 200 mm