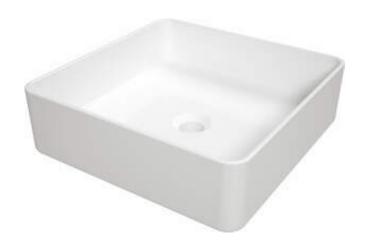

## SQUARE Ceramic washbasin, countertop

**Product code:** CGS\_6U4S **EAN:** 5907650862673

Color: white

Warranty [years]: 10

| w | ลร | h | ha | Si | n |
|---|----|---|----|----|---|

| Material            | ceramic             |
|---------------------|---------------------|
| Width [mm]          | 405                 |
| Length [mm]         | 405                 |
| Height [mm]         | 120                 |
| Installation method | countertop/standing |