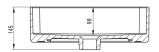

## SQUARE Ceramic washbasin, countertop

**Product code:** CGS\_6U4S **EAN:** 5907650862673

Color: white

Warranty [years]: 10

| w | ลร | h | ha | Si | n |
|---|----|---|----|----|---|

| Material            | ceramic             |
|---------------------|---------------------|
| Width [mm]          | 405                 |
| Length [mm]         | 405                 |
| Height [mm]         | 120                 |
| Installation method | countertop/standing |

Tolerancja wymiarów  $\pm 5\%$  dla wartości do 200 mm i  $\pm 3\%$  dla wartości powyżej 200 mm All dimensions in mm tolerance  $\pm 5\%$  for below 200 mm and  $\pm 3\%$  for above 200 mm