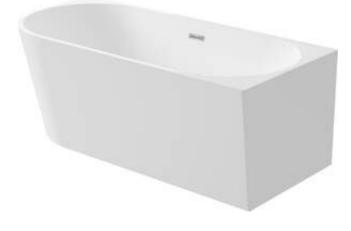

## SILIA Acrylic bathtub, corner/freestanding

Product code: KDS\_016P EAN: 5907650830849 Color: white Warranty [years]: 2

## Bathtub

| Material            | acrylic                    |
|---------------------|----------------------------|
| Width [mm]          | 750                        |
| Length [mm]         | 1600                       |
| Height [mm]         | 580                        |
| Installation method | wall-mounted, freestanding |