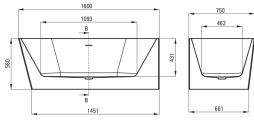

## Bathtub

| Material            | acrylic                    |
|---------------------|----------------------------|
| Width [mm]          | 750                        |
| Length [mm]         | 1600                       |
| Height [mm]         | 580                        |
| Installation method | wall-mounted, freestanding |