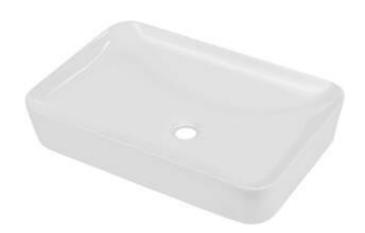

## TESS Ceramic washbasin, countertop

**Product code:** CDS\_6U6S **EAN:** 5908212061893

Color: white

Warranty [years]: 10

| W  | -        | c b        | ь  | _ | _ | in  |
|----|----------|------------|----|---|---|-----|
| ٧V | <b>a</b> | <b>5</b> 1 | ıυ | a | 3 | 111 |

| Material            | ceramic             |
|---------------------|---------------------|
| Width [mm]          | 396                 |
| Length [mm]         | 597                 |
| Height [mm]         | 111                 |
| Installation method | countertop/standing |