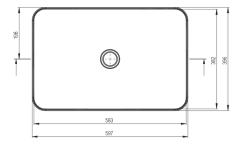

| Material            | ceramic             |
|---------------------|---------------------|
| Width [mm]          | 396                 |
| Length [mm]         | 597                 |
| Height [mm]         | 111                 |
| Installation method | countertop/standing |

Tolerancja wymiarów  $\pm 5\%$  dla wartości do 200 mm i  $\pm 3\%$  dla wartości powyżej 200 mm All dimensions in mm tolerance  $\pm 5\%$  for below 200 mm and  $\pm 3\%$  for above 200 mm