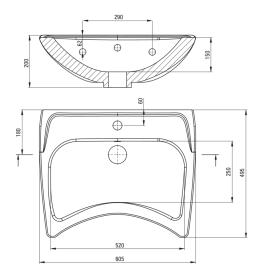

| Material            | ceramic      |
|---------------------|--------------|
| Width [mm]          | 495          |
| Length [mm]         | 605          |
| Height [mm]         | 200          |
| Installation method | wall-mounted |