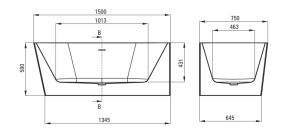

## SILIA Acrylic bathtub, corner/freestanding

**Product code:** KDS\_015P **EAN:** 5907650830863

Color: white

Warranty [years]: 2

| Bathtub      |         |
|--------------|---------|
| Material     | acrylic |
| A 11 1-1 [ ] | 750     |

| Width [mm]          | 750                        |
|---------------------|----------------------------|
| Length [mm]         | 1500                       |
| Height [mm]         | 580                        |
| Installation method | wall-mounted, freestanding |