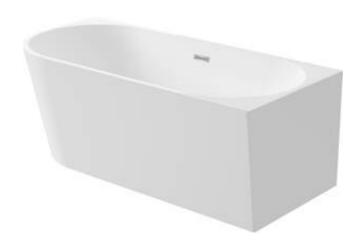

## SILIA Acrylic bathtub, corner/freestanding

**Product code:** KDS\_015P **EAN:** 5907650830863

Color: white

Warranty [years]: 2

| Bathtub      |         |
|--------------|---------|
| Material     | acrylic |
| A 11 1-1 [ ] | 750     |

| Width [mm]          | 750                        |
|---------------------|----------------------------|
| Length [mm]         | 1500                       |
| Height [mm]         | 580                        |
| Installation method | wall-mounted, freestanding |