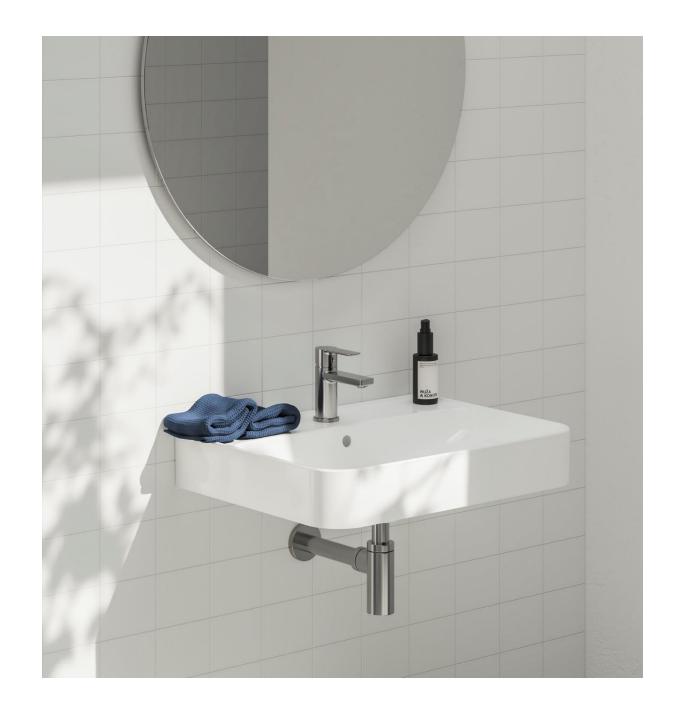

# Ellen 600 washbasin

Hanging non-assortment ceramic washbasin designed for projects.

#### Benefits

- A "wet" storage area for storing items that drip water.
- The battery is part of the washbasin => you always have wet hands above the washbasin even when operating it battery and water does not drip around unnecessarily.
- Greater variability in battery selection.
- Ledge makes maintenance/cleaning easier and can prevent dirt, water or soap from reaching the surface behind the washbasin.
- A wall-mounted washbasin is more easily accessible for maintenance and repairs.
  There is no need to disassemble the cabinet or manipulate the board, which can be more complicated and time-consuming.
- It can be easily installed on the wall at different heights according to users' needs.