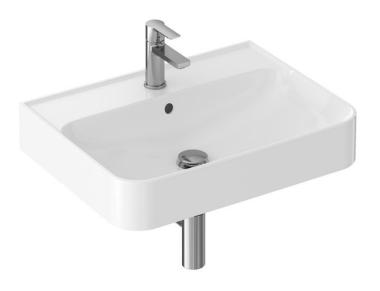

#### Benefits

- A "wet" storage area for storing items that drip water.
- The battery is part of the washbasin => you always have wet hands above the washbasin even when operating it battery and water does not drip around unnecessarily.
- Greater variability in battery selection.
- Ledge makes maintenance/cleaning easier and can prevent dirt, water or soap from reaching the surface behind the washbasin.
- A wall-mounted washbasin is more easily accessible for maintenance and repairs.
  There is no need to disassemble the cabinet or manipulate the board, which can be more complicated and time-consuming.
- It can be easily installed on the wall at different heights according to users' needs.