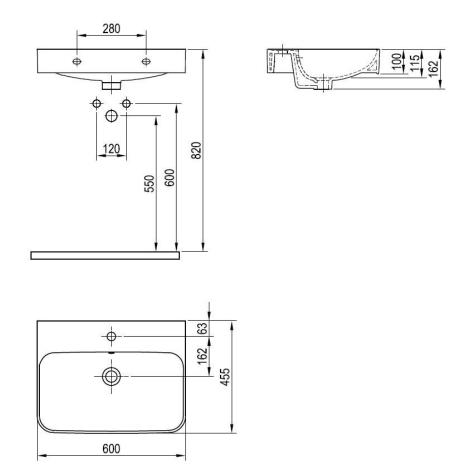

#### Ellen 600 ceramic wall-mounted washbasin

| Material                | ceramics                                 |
|-------------------------|------------------------------------------|
| Color                   | white                                    |
| Construction            | on the wall                              |
| Overflow                | yes                                      |
| Tap hole                | yes                                      |
| Dimensions (WxHxD)      | 600 x 115 x 455 mm                       |
| Guarantee               | 5 years                                  |
| Recommended accessories | stand faucet,waste trap,fixed waste plug |
| Information             | 30pcs on palet                           |
|                         |                                          |