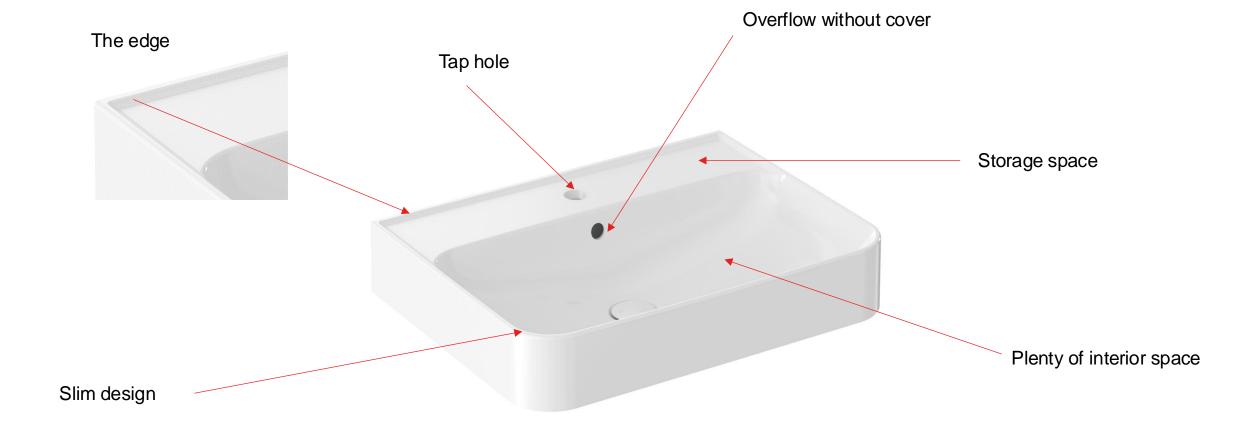

#### Benefits

- A "wet" storage area for storing items that drip water.
- The battery is part of the washbasin => you always have wet hands above the washbasin even when operating it battery and water does not drip around unnecessarily.
- Greater variability in battery selection.
- Ledge makes maintenance/cleaning easier and can prevent dirt, water or soap from reaching the surface behind the washbasin.
- A wall-mounted washbasin is more easily accessible for maintenance and repairs.
  There is no need to disassemble the cabinet or manipulate the board, which can be more complicated and time-consuming.
- It can be easily installed on the wall at different heights according to users' needs.

#### Ellen 600 ceramic wall-mounted washbasin

| Material                | ceramics                                 |
|-------------------------|------------------------------------------|
| Color                   | white                                    |
| Construction            | on the wall                              |
| Overflow                | yes                                      |
| Tap hole                | yes                                      |
| Dimensions (WxHxD)      | 600 x 115 x 455 mm                       |
| Guarantee               | 5 years                                  |
| Recommended accessories | stand faucet,waste trap,fixed waste plug |
| Information             | 30pcs on palet                           |
|                         |                                          |