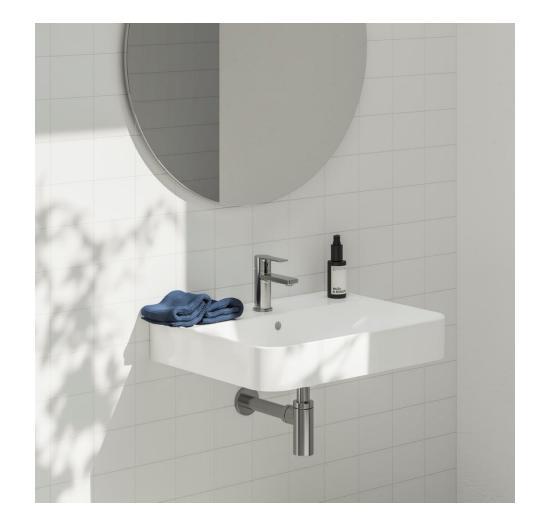

# Ellen 600 washbasin

Hanging non-assortment ceramic washbasin designed for projects.

# Ellen 600 washbasin

# Ellen 600

#### Ellen 600 ceramic wall-mounted washbasin

| Material                | ceramics                                 |
|-------------------------|------------------------------------------|
| Color                   | white                                    |
| Construction            | on the wall                              |
| Overflow                | yes                                      |
| Tap hole                | yes                                      |
| Dimensions (WxHxD)      | 600 x 115 x 455 mm                       |
| Guarantee               | 5 years                                  |
| Recommended accessories | stand faucet,waste trap,fixed waste plug |
| Information             | 30pcs on palet                           |
|                         |                                          |