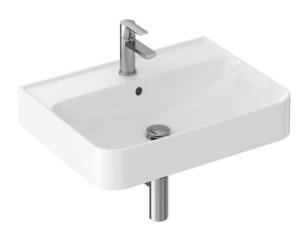

#### Ellen 600 ceramic wall-mounted washbasin

| Material                | ceramics                                 |
|-------------------------|------------------------------------------|
| Color                   | white                                    |
| Construction            | on the wall                              |
| Overflow                | yes                                      |
| Tap hole                | yes                                      |
| Dimensions (WxHxD)      | 600 x 115 x 455 mm                       |
| Guarantee               | 5 years                                  |
| Recommended accessories | stand faucet,waste trap,fixed waste plug |
| Information             | 30pcs on palet                           |
|                         |                                          |