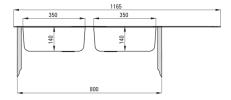

## Steel sink, 2-bowl with drainer

**Product code:** ZEU\_0210 **EAN:** 5908212005590

Color: satin

Warranty [years]: 2

| S | ĺ | ſ | ١ | k |
|---|---|---|---|---|
|   |   |   |   |   |

| satin         |
|---------------|
| smooth, satin |
| steel 201     |
| inset         |
| 2             |
| 800           |
| 500           |
| 1165          |
| 140           |
| 140           |
| 140           |
| 1145          |
| 480           |
| 0.6           |
| Yes           |
| Yes           |
| 2"            |
| 0             |
|               |