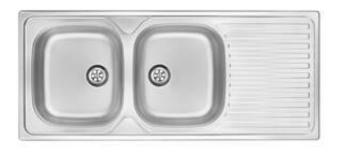

## Steel sink, 2-bowl with drainer

**Product code:** ZEU\_0210 **EAN:** 5908212005590

Color: satin

Warranty [years]: 2

| S | ĺ | ſ | ١ | k |
|---|---|---|---|---|
|   |   |   |   |   |

| satin         |
|---------------|
| smooth, satin |
| steel 201     |
| inset         |
| 2             |
| 800           |
| 500           |
| 1165          |
| 140           |
| 140           |
| 140           |
| 1145          |
| 480           |
| 0.6           |
| Yes           |
| Yes           |
| 2"            |
| 0             |
|               |