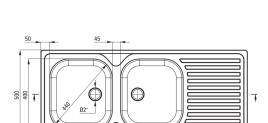

## Steel sink, 2-bowl with drainer

**Product code:** ZEU\_0210 **EAN:** 5908212005590

Color: satin

Warranty [years]: 2

| S | ĺ | ſ | ١ | k |
|---|---|---|---|---|
|   |   |   |   |   |

| satin         |
|---------------|
| smooth, satin |
| steel 201     |
| inset         |
| 2             |
| 800           |
| 500           |
| 1165          |
| 140           |
| 140           |
| 140           |
| 1145          |
| 480           |
| 0.6           |
| Yes           |
| Yes           |
| 2"            |
| 0             |
|               |