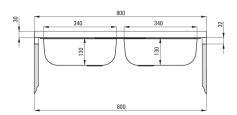

## TANGO Steel sink, 2-bowl

**Product code:** ZM5\_020N **EAN:** 5907650846482

Color: satin

Warranty [years]: 2

| Finish                     | satin     |  |
|----------------------------|-----------|--|
| Surface type               | satin     |  |
| Material                   | steel 201 |  |
| Installation method        | lay-on    |  |
| Number of bowls            | 2         |  |
| Minimum cabinet width [mm] | 800       |  |
| Width [mm]                 | 500       |  |
| Length [mm]                | 800       |  |
| Height [mm]                | 130       |  |
| Bowl depth [mm]            | 130       |  |
| 2nd bowl depth [mm]        | 130       |  |
| Steel thickness [mm]       | 0.5       |  |
| Equipped with accessories  | Yes       |  |
| Drain diameter             | 2"        |  |
| Number of holes            | 0         |  |