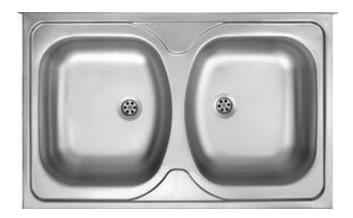

## TANGO Steel sink, 2-bowl

**Product code:** ZM5\_020N **EAN:** 5907650846482

Color: satin

Warranty [years]: 2

| Finish                     | satin     |  |
|----------------------------|-----------|--|
| Surface type               | satin     |  |
| Material                   | steel 201 |  |
| Installation method        | lay-on    |  |
| Number of bowls            | 2         |  |
| Minimum cabinet width [mm] | 800       |  |
| Width [mm]                 | 500       |  |
| Length [mm]                | 800       |  |
| Height [mm]                | 130       |  |
| Bowl depth [mm]            | 130       |  |
| 2nd bowl depth [mm]        | 130       |  |
| Steel thickness [mm]       | 0.5       |  |
| Equipped with accessories  | Yes       |  |
| Drain diameter             | 2"        |  |
| Number of holes            | 0         |  |