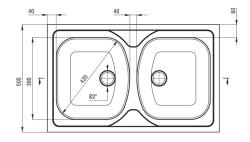

## TANGO Steel sink, 2-bowl

**Product code:** ZM5\_020N **EAN:** 5907650846482

Color: satin

Warranty [years]: 2

| Finish                     | satin     |  |
|----------------------------|-----------|--|
| Surface type               | satin     |  |
| Material                   | steel 201 |  |
| Installation method        | lay-on    |  |
| Number of bowls            | 2         |  |
| Minimum cabinet width [mm] | 800       |  |
| Width [mm]                 | 500       |  |
| Length [mm]                | 800       |  |
| Height [mm]                | 130       |  |
| Bowl depth [mm]            | 130       |  |
| 2nd bowl depth [mm]        | 130       |  |
| Steel thickness [mm]       | 0.5       |  |
| Equipped with accessories  | Yes       |  |
| Drain diameter             | 2"        |  |
| Number of holes            | 0         |  |