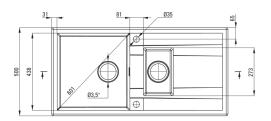

| Finish                      | alabaster |
|-----------------------------|-----------|
| Surface type                | matte     |
| Material                    | granite   |
| Installation method         | inset     |
| Minimum cabinet width [mm]  | 800       |
| Width [mm]                  | 500       |
| Length [mm]                 | 1000      |
| Height [mm]                 | 208       |
| Bowl depth [mm]             | 190       |
| 2nd bowl depth [mm]         | 140       |
| Cut-out length [mm]         | 980       |
| Cut-out width [mm]          | 480       |
| Reversible                  | Yes       |
| Equipped with accessories   | Yes       |
| Number of holes             | 2         |
| Number of pre-drilled holes | 0         |