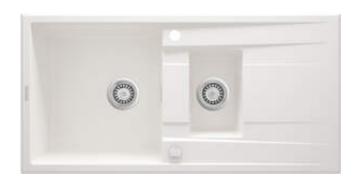

## **ERIDAN**

## Granite sink, 1.5-bowl with drainer

Product code: ZQE\_A513 EAN: 5908212079959 Color: alabaster

Warranty [years]: 18

| _ |   |              |   |
|---|---|--------------|---|
| • | ı | $\mathbf{a}$ | L |
| _ | ı |              | n |

| Finish                      | alabaster |
|-----------------------------|-----------|
| Surface type                | matte     |
| Material                    | granite   |
| Installation method         | inset     |
| Minimum cabinet width [mm]  | 800       |
| Width [mm]                  | 500       |
| Length [mm]                 | 1000      |
| Height [mm]                 | 208       |
| Bowl depth [mm]             | 190       |
| 2nd bowl depth [mm]         | 140       |
| Cut-out length [mm]         | 980       |
| Cut-out width [mm]          | 480       |
| Reversible                  | Yes       |
| Equipped with accessories   | Yes       |
| Number of holes             | 2         |
| Number of pre-drilled holes | 0         |