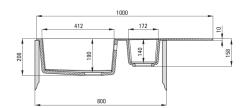

| Finish                      | alabaster |
|-----------------------------|-----------|
| Surface type                | matte     |
| Material                    | granite   |
| Installation method         | inset     |
| Minimum cabinet width [mm]  | 800       |
| Width [mm]                  | 500       |
| Length [mm]                 | 1000      |
| Height [mm]                 | 208       |
| Bowl depth [mm]             | 190       |
| 2nd bowl depth [mm]         | 140       |
| Cut-out length [mm]         | 980       |
| Cut-out width [mm]          | 480       |
| Reversible                  | Yes       |
| Equipped with accessories   | Yes       |
| Number of holes             | 2         |
| Number of pre-drilled holes | 0         |