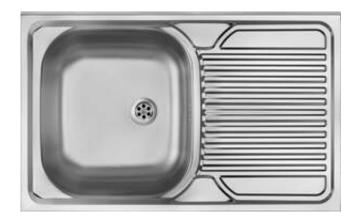

## Steel sink, 1-bowl with drainer

**Product code:** ZM5\_011P **EAN:** 5907650846451

Color: satin

Warranty [years]: 2

| Sink                       |           |
|----------------------------|-----------|
| Finish                     | satin     |
| Surface type               | satin     |
| Material                   | steel 201 |
| Installation method        | lay-on    |
| Number of bowls            | 1         |
| Minimum cabinet width [mm] | 800       |
| Width [mm]                 | 500       |
| Length [mm]                | 800       |
| Height [mm]                | 160       |
| Bowl depth [mm]            | 160       |
| Steel thickness [mm]       | 0.5       |
| Equipped with accessories  | Yes       |
| Drain diameter             | 2"        |
| Number of holes            | 0         |