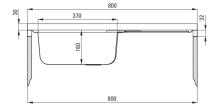

## Steel sink, 1-bowl with drainer

**Product code:** ZM5\_011P **EAN:** 5907650846451

Color: satin

Warranty [years]: 2

| Sink                       |           |
|----------------------------|-----------|
| Finish                     | satin     |
| Surface type               | satin     |
| Material                   | steel 201 |
| Installation method        | lay-on    |
| Number of bowls            | 1         |
| Minimum cabinet width [mm] | 800       |
| Width [mm]                 | 500       |
| Length [mm]                | 800       |
| Height [mm]                | 160       |
| Bowl depth [mm]            | 160       |
| Steel thickness [mm]       | 0.5       |
| Equipped with accessories  | Yes       |
| Drain diameter             | 2"        |
| Number of holes            | 0         |