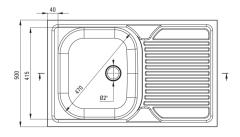

## Steel sink, 1-bowl with drainer

**Product code:** ZM5\_011P **EAN:** 5907650846451

Color: satin

Warranty [years]: 2

| Sink                       |           |
|----------------------------|-----------|
| Finish                     | satin     |
| Surface type               | satin     |
| Material                   | steel 201 |
| Installation method        | lay-on    |
| Number of bowls            | 1         |
| Minimum cabinet width [mm] | 800       |
| Width [mm]                 | 500       |
| Length [mm]                | 800       |
| Height [mm]                | 160       |
| Bowl depth [mm]            | 160       |
| Steel thickness [mm]       | 0.5       |
| Equipped with accessories  | Yes       |
| Drain diameter             | 2"        |
| Number of holes            | 0         |