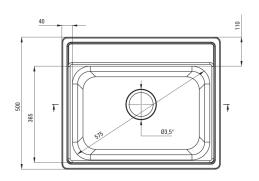

## Soul Steel sink, 1-bowl

**Product code:** ZYU\_0103 **EAN:** 5908212043172

Color: satin

Warranty [years]: 2

| Surface type                         | satin     |
|--------------------------------------|-----------|
| Material                             | steel 304 |
| Installation method                  | inset     |
| Number of bowls                      | 1         |
| Minimum cabinet width [mm]           | 600       |
| Width [mm]                           | 500       |
| Length [mm]                          | 600       |
| Height [mm]                          | 180       |
| Bowl depth [mm]                      | 180       |
| Cut-out length [mm]                  | 580       |
| Cut-out width [mm]                   | 480       |
| Steel thickness [mm]                 | 0.6       |
| Equipped with accessories            | Yes       |
| Number of holes                      | 0         |
| Sink waste kit                       |           |
|                                      |           |
| Finish                               | steel     |
| Plug type                            | manual    |
| Possibility to connect a dishwasher/ |           |
| washing machine                      | Yes       |
|                                      |           |