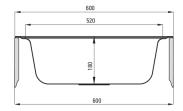

## Soul Steel sink, 1-bowl

**Product code:** ZYU\_0103 **EAN:** 5908212043172

Color: satin

Warranty [years]: 2

| Surface type                         | satin     |
|--------------------------------------|-----------|
| Material                             | steel 304 |
| Installation method                  | inset     |
| Number of bowls                      | 1         |
| Minimum cabinet width [mm]           | 600       |
| Width [mm]                           | 500       |
| Length [mm]                          | 600       |
| Height [mm]                          | 180       |
| Bowl depth [mm]                      | 180       |
| Cut-out length [mm]                  | 580       |
| Cut-out width [mm]                   | 480       |
| Steel thickness [mm]                 | 0.6       |
| Equipped with accessories            | Yes       |
| Number of holes                      | 0         |
| Sink waste kit                       |           |
|                                      |           |
| Finish                               | steel     |
| Plug type                            | manual    |
| Possibility to connect a dishwasher/ |           |
| washing machine                      | Yes       |
|                                      |           |