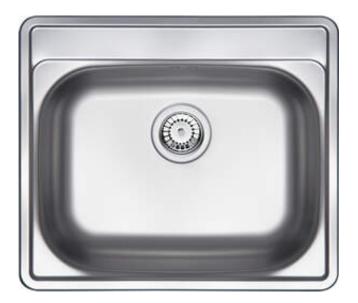

## Soul Steel sink, 1-bowl

**Product code:** ZYU\_0103 **EAN:** 5908212043172

Color: satin

Warranty [years]: 2

| Surface type                         | satin     |
|--------------------------------------|-----------|
| Material                             | steel 304 |
| Installation method                  | inset     |
| Number of bowls                      | 1         |
| Minimum cabinet width [mm]           | 600       |
| Width [mm]                           | 500       |
| Length [mm]                          | 600       |
| Height [mm]                          | 180       |
| Bowl depth [mm]                      | 180       |
| Cut-out length [mm]                  | 580       |
| Cut-out width [mm]                   | 480       |
| Steel thickness [mm]                 | 0.6       |
| Equipped with accessories            | Yes       |
| Number of holes                      | 0         |
| Sink waste kit                       |           |
|                                      |           |
| Finish                               | steel     |
| Plug type                            | manual    |
| Possibility to connect a dishwasher/ |           |
| washing machine                      | Yes       |
|                                      |           |