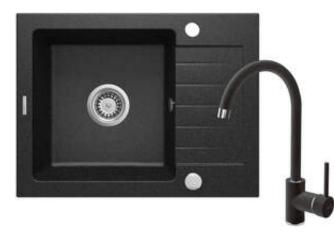

## ZORBA Granite sink with tap, 1-bowl with drainer

Product code: ZQZA211A EAN: 5908212058732 Color: graphite Warranty [years]: 18

| Sink                                 |                      |
|--------------------------------------|----------------------|
| Finish                               | graphite             |
| Surface type                         | matte                |
| Material                             | granite              |
| Installation method                  | inset                |
| Number of bowls                      | 1                    |
| Minimum cabinet width [mm]           | 500                  |
| Width [mm]                           | 440                  |
| Length [mm]                          | 580                  |
| Height [mm]                          | 164                  |
| Bowl depth [mm]                      | 150                  |
| Cut-out length [mm]                  | 560                  |
| Cut-out width [mm]                   | 420                  |
| Reversible                           | Yes                  |
| Equipped with accessories            | Yes                  |
| Number of holes                      | 2                    |
| Number of pre-drilled holes          | 0                    |
| Hydrophobicity                       | Yes                  |
| Sink waste kit                       |                      |
| Finish                               | steel                |
| Plug type                            | automatic            |
| Low siphon/ space saver              | Yes                  |
| Possibility to connect a dishwasher/ | 163                  |
| washing machine                      | Yes                  |
|                                      | 163                  |
| Mixer                                |                      |
| Finish                               | graphite, chrome     |
| Mixer type                           | mixer, single-handle |
| Installation method                  | standing             |
| Flow class [l/min]                   | Z - 4-9 l/min        |
| Acoustic group [db]                  | l (x ≤ 20)           |
| Mixer cartridge                      |                      |
| Ceramic cartridge size               | 35 mm                |
|                                      |                      |
| Spout                                |                      |
| Spout type                           | swivel               |
| Mixer spout range [mm]               | 180                  |
| Aerator                              |                      |
| Aerator type                         | honeycomb            |
| Aerator size                         | M22                  |
|                                      |                      |
| Connecting hose                      | (50                  |
| Length (mm)                          | 450                  |
| Installation thread                  | 3/8"<br>M10          |
| Connection thread                    | M10                  |