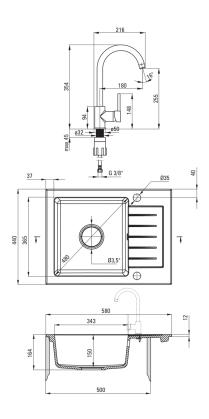

## ZORBA Granite sink with tap, 1-bowl with drainer

Product code: ZQZA211A EAN: 5908212058732 Color: graphite Warranty [years]: 18

| Sink                                 |                      |
|--------------------------------------|----------------------|
| Finish                               | graphite             |
| Surface type                         | matte                |
| Material                             | granite              |
| Installation method                  | inset                |
| Number of bowls                      | 1                    |
| Minimum cabinet width [mm]           | 500                  |
| Width [mm]                           | 440                  |
| Length [mm]                          | 580                  |
| Height [mm]                          | 164                  |
| Bowl depth [mm]                      | 150                  |
| Cut-out length [mm]                  | 560                  |
| Cut-out width [mm]                   | 420                  |
| Reversible                           | Yes                  |
| Equipped with accessories            | Yes                  |
| Number of holes                      | 2                    |
| Number of pre-drilled holes          | 0                    |
| Hydrophobicity                       | Yes                  |
| Sink waste kit                       |                      |
| Finish                               | steel                |
| Plug type                            | automatic            |
| Low siphon/ space saver              | Yes                  |
| Possibility to connect a dishwasher/ | 163                  |
| washing machine                      | Yes                  |
|                                      | 163                  |
| Mixer                                |                      |
| Finish                               | graphite, chrome     |
| Mixer type                           | mixer, single-handle |
| Installation method                  | standing             |
| Flow class [l/min]                   | Z - 4-9 l/min        |
| Acoustic group [db]                  | l (x ≤ 20)           |
| Mixer cartridge                      |                      |
| Ceramic cartridge size               | 35 mm                |
|                                      |                      |
| Spout                                |                      |
| Spout type                           | swivel               |
| Mixer spout range [mm]               | 180                  |
| Aerator                              |                      |
| Aerator type                         | honeycomb            |
| Aerator size                         | M22                  |
|                                      |                      |
| Connecting hose                      | (50                  |
| Length (mm)                          | 450                  |
| Installation thread                  | 3/8"<br>M10          |
| Connection thread                    | M10                  |