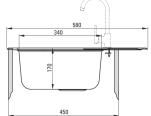

## SOUL Steel sink, 1-bowl with drainer

Product code: ZEO\_011A EAN: 5908212018071 Color: satin Warranty [years]: 2

| Sink                       |           |
|----------------------------|-----------|
| Finish                     | satin     |
| Surface type               | satin     |
| Material                   | steel 304 |
| Installation method        | inset     |
| Number of bowls            | 1         |
| Minimum cabinet width [mm] | 450       |
| Width [mm]                 | 500       |
| Length [mm]                | 580       |
| Height [mm]                | 170       |
| Bowl depth [mm]            | 170       |
| Cut-out length [mm]        | 560       |
| Cut-out width [mm]         | 480       |
| Steel thickness [mm]       | 0.6       |
| Reversible                 | Yes       |
| Equipped with accessories  | Yes       |
| Number of holes            | 0         |
| Sink waste kit             |           |