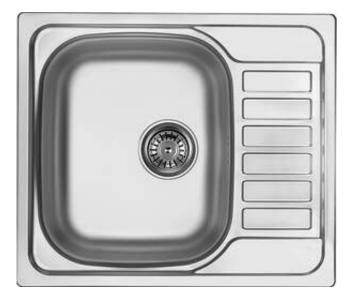

## SOUL Steel sink, 1-bowl with drainer

Product code: ZEO\_011A EAN: 5908212018071 Color: satin Warranty [years]: 2

| Sink                       |           |
|----------------------------|-----------|
| Finish                     | satin     |
| Surface type               | satin     |
| Material                   | steel 304 |
| Installation method        | inset     |
| Number of bowls            | 1         |
| Minimum cabinet width [mm] | 450       |
| Width [mm]                 | 500       |
| Length [mm]                | 580       |
| Height [mm]                | 170       |
| Bowl depth [mm]            | 170       |
| Cut-out length [mm]        | 560       |
| Cut-out width [mm]         | 480       |
| Steel thickness [mm]       | 0.6       |
| Reversible                 | Yes       |
| Equipped with accessories  | Yes       |
| Number of holes            | 0         |
| Sink waste kit             |           |