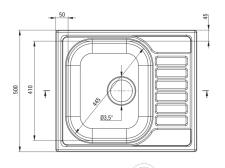

## SOUL Steel sink, 1-bowl with drainer

Product code: ZEO\_011A EAN: 5908212018071 Color: satin Warranty [years]: 2

| Sink                       |           |
|----------------------------|-----------|
| Finish                     | satin     |
| Surface type               | satin     |
| Material                   | steel 304 |
| Installation method        | inset     |
| Number of bowls            | 1         |
| Minimum cabinet width [mm] | 450       |
| Width [mm]                 | 500       |
| Length [mm]                | 580       |
| Height [mm]                | 170       |
| Bowl depth [mm]            | 170       |
| Cut-out length [mm]        | 560       |
| Cut-out width [mm]         | 480       |
| Steel thickness [mm]       | 0.6       |
| Reversible                 | Yes       |
| Equipped with accessories  | Yes       |
| Number of holes            | 0         |
| Sink waste kit             |           |