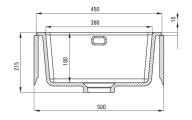

Tolerancja wymiarów  $\pm5\%$  dla wartości do 200 mm i  $\pm3\%$  dla wartości powyżej 200 mm All dimensions in mm tolerance  $\pm5\%$  for below 200 mm and  $\pm3\%$  for above 200 mm

| Sink                       |                      |
|----------------------------|----------------------|
| Finish                     | white                |
| Surface type               | shine                |
| Material                   | ceramic              |
| Installation method        | inset, under mounted |
| Number of bowls            | 1                    |
| Minimum cabinet width [mm] | 500                  |
| Width [mm]                 | 475                  |
| Length [mm]                | 450                  |
| Height [mm]                | 215                  |
| Bowl depth [mm]            | 180                  |
| Cut-out length [mm]        | 430                  |
| Cut-out width [mm]         | 455                  |
| Equipped with accessories  | Yes                  |
|                            |                      |