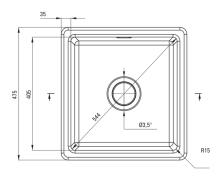

Tolerancja wymiarów  $\pm5\%$  dla wartości do 200 mm i  $\pm3\%$  dla wartości powyżej 200 mm All dimensions in mm tolerance  $\pm5\%$  for below 200 mm and  $\pm3\%$  for above 200 mm

| Sink                       |                      |
|----------------------------|----------------------|
| Finish                     | white                |
| Surface type               | shine                |
| Material                   | ceramic              |
| Installation method        | inset, under mounted |
| Number of bowls            | 1                    |
| Minimum cabinet width [mm] | 500                  |
| Width [mm]                 | 475                  |
| Length [mm]                | 450                  |
| Height [mm]                | 215                  |
| Bowl depth [mm]            | 180                  |
| Cut-out length [mm]        | 430                  |
| Cut-out width [mm]         | 455                  |
| Equipped with accessories  | Yes                  |
|                            |                      |