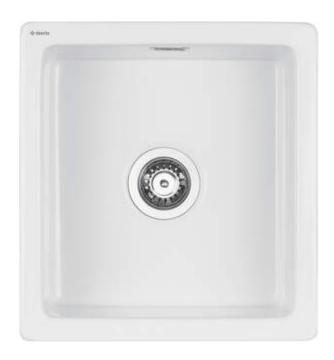

## Ceramic sink, 1-bowl

**Product code:** ZCB\_6103 **EAN:** 5908212071779

Color: white

Warranty [years]: 2

UWAGAI Przed wycięciem otworu w blacie, w celu montażu zlewozmywaka uwzględnij wymiary rzeczywiste zakupionego modelu.
ATTENTIONI Before cutting a hole in the tabeltop to install the sink, take into account the actual dimensions of the model you purchased.

Tolerancja wymiarów  $\pm5\%$  dla wartości do 200 mm i  $\pm3\%$  dla wartości powyżej 200 mm All dimensions in mm tolerance  $\pm5\%$  for below 200 mm and  $\pm3\%$  for above 200 mm

| Sink                       |                      |
|----------------------------|----------------------|
| Finish                     | white                |
| Surface type               | shine                |
| Material                   | ceramic              |
| Installation method        | inset, under mounted |
| Number of bowls            | 1                    |
| Minimum cabinet width [mm] | 500                  |
| Width [mm]                 | 475                  |
| Length [mm]                | 450                  |
| Height [mm]                | 215                  |
| Bowl depth [mm]            | 180                  |
| Cut-out length [mm]        | 430                  |
| Cut-out width [mm]         | 455                  |
| Equipped with accessories  | Yes                  |
|                            |                      |