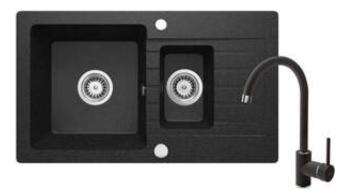

## ZORBA Granite sink with tap, 1.5-bowl with drainer

Product code: ZQZA2513 EAN: 5908212058770 Color: graphite Warranty [years]: 18

| Sink                                 |                           |
|--------------------------------------|---------------------------|
| Finish                               | graphite                  |
| Surface type                         | matte                     |
| Material                             | granite                   |
| Installation method                  | inset                     |
| Minimum cabinet width [mm]           | 600                       |
| Width [mm]                           | 440                       |
| Length [mm]                          | 760                       |
| Height [mm]                          | 164                       |
| Bowl depth [mm]                      | 150                       |
| 2nd bowl depth [mm]                  | 124                       |
| Cut-out length [mm]                  | 740                       |
| Cut-out width [mm]                   | 420                       |
| Reversible                           | Yes                       |
| Equipped with accessories            | Yes                       |
| Number of holes                      | 2                         |
| Number of pre-drilled holes          | 0                         |
| Hydrophobicity                       | Yes                       |
| Sink waste kit                       |                           |
| Finish                               | steel                     |
| Plug type                            | automatic                 |
| Low siphon/ space saver              | Yes                       |
| Possibility to connect a dishwasher/ | 103                       |
| washing machine                      | Yes                       |
|                                      |                           |
| Mixer                                |                           |
| Finish                               | graphite, chrome          |
| Mixer type                           | mixer, single-handle      |
| Installation method                  | standing<br>Z - 4-9 l/min |
| Flow class [l/min]                   |                           |
| Acoustic group [db]                  | l (x ≤ 20)                |
| Mixer cartridge                      |                           |
| Ceramic cartridge size               | 35 mm                     |
| Spout                                |                           |
| Spoul type                           | swivel                    |
| Mixer spout range [mm]               | 180                       |
|                                      |                           |
| Aerator                              |                           |
| Aerator type                         | honeycomb                 |
| Aerator size                         | M22                       |
| Connecting hose                      |                           |
| Length [mm]                          | 450                       |
| Installation thread                  | 3/8"                      |
| Connection thread                    | M10                       |
|                                      |                           |