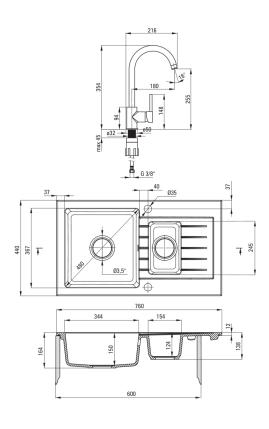

## ZORBA Granite sink with tap, 1.5-bowl with drainer

Product code: ZQZA2513 EAN: 5908212058770 Color: graphite Warranty [years]: 18

| Sink                                 |                           |
|--------------------------------------|---------------------------|
| Finish                               | graphite                  |
| Surface type                         | matte                     |
| Material                             | granite                   |
| Installation method                  | inset                     |
| Minimum cabinet width [mm]           | 600                       |
| Width [mm]                           | 440                       |
| Length [mm]                          | 760                       |
| Height [mm]                          | 164                       |
| Bowl depth [mm]                      | 150                       |
| 2nd bowl depth [mm]                  | 124                       |
| Cut-out length [mm]                  | 740                       |
| Cut-out width [mm]                   | 420                       |
| Reversible                           | Yes                       |
| Equipped with accessories            | Yes                       |
| Number of holes                      | 2                         |
| Number of pre-drilled holes          | 0                         |
| Hydrophobicity                       | Yes                       |
| Sink waste kit                       |                           |
| Finish                               | steel                     |
| Plug type                            | automatic                 |
| Low siphon/ space saver              | Yes                       |
| Possibility to connect a dishwasher/ | 103                       |
| washing machine                      | Yes                       |
|                                      |                           |
| Mixer                                |                           |
| Finish                               | graphite, chrome          |
| Mixer type                           | mixer, single-handle      |
| Installation method                  | standing<br>Z - 4-9 l/min |
| Flow class [l/min]                   |                           |
| Acoustic group [db]                  | l (x ≤ 20)                |
| Mixer cartridge                      |                           |
| Ceramic cartridge size               | 35 mm                     |
| Spout                                |                           |
| Spoul type                           | swivel                    |
| Mixer spout range [mm]               | 180                       |
|                                      |                           |
| Aerator                              |                           |
| Aerator type                         | honeycomb                 |
| Aerator size                         | M22                       |
| Connecting hose                      |                           |
| Length [mm]                          | 450                       |
| Installation thread                  | 3/8"                      |
| Connection thread                    | M10                       |
|                                      |                           |