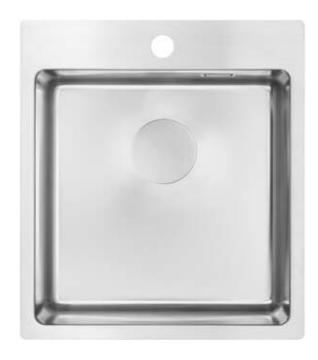

## **OLFATO** Steel sink, 1-bowl

Product code: ZPO\_010A EAN: 5907650873785 Color: brushed steel Warranty [years]: 2

| Sink                       |                             |
|----------------------------|-----------------------------|
| Finish                     | steel                       |
| Surface type               | brushed                     |
| Material                   | steel 304                   |
| Installation method        | inset, flush, under mounted |
| Number of bowls            | 1                           |
| Minimum cabinet width [mm] | 450                         |
| Width [mm]                 | 505                         |
| Length [mm]                | 450                         |
| Height [mm]                | 200                         |
| Bowl depth [mm]            | 200                         |
| Cut-out length [mm]        | 430                         |
| Cut-out width [mm]         | 485                         |
| Cut-out length [mm]        | 400                         |
| Cut-out width [mm]         | 400                         |
| Steel thickness [mm]       | 1                           |
| Equipped with accessories  | Yes                         |
| Number of holes            | 1                           |
| Additional features        | drain cover included        |
| Sink waste kit             |                             |
| Et alla la                 | ahaal                       |

## Features:

- Drain cover
- High-strength stainless steel
- The sink is equipped with fittings with a connection to the dishwasher
- · Natural antiseptic properties of steel
- The exceptionally spacious and deep bowl will even accommodate trays taken out of the oven
- Space-saving siphon which facilitates e.g. sorting waste
- Dedicated cleaning agent, safe for cleaned surfaces