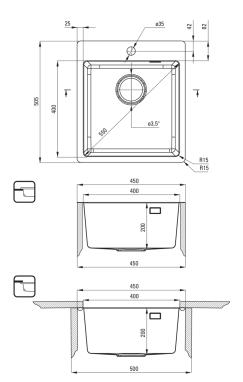

## **OLFATO** Steel sink, 1-bowl

Product code: ZPO\_010A EAN: 5907650873785 Color: brushed steel Warranty [years]: 2

| Sink                       |                             |
|----------------------------|-----------------------------|
| Finish                     | steel                       |
| Surface type               | brushed                     |
| Material                   | steel 304                   |
| Installation method        | inset, flush, under mounted |
| Number of bowls            | 1                           |
| Minimum cabinet width [mm] | 450                         |
| Width [mm]                 | 505                         |
| Length [mm]                | 450                         |
| Height [mm]                | 200                         |
| Bowl depth [mm]            | 200                         |
| Cut-out length [mm]        | 430                         |
| Cut-out width [mm]         | 485                         |
| Cut-out length [mm]        | 400                         |
| Cut-out width [mm]         | 400                         |
| Steel thickness [mm]       | 1                           |
| Equipped with accessories  | Yes                         |
| Number of holes            | 1                           |
| Additional features        | drain cover included        |
| Sink waste kit             |                             |
| Et alla la                 | ahaal                       |