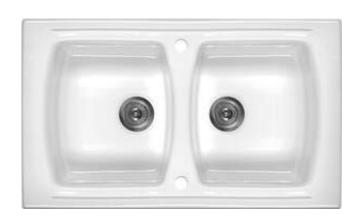

## **LUSITANO**

## Ceramic sink, 2-bowl

**Product code:** ZCL\_620N **EAN:** 5908212037836

Color: white

Warranty [years]: 2

UWAGA! Przed wycięciem otworu w blacie, w celu montażu żewozmywaka uwzględnij wymiary rzeczywiste zakupionego modelu.
ATTENTIONI Before cutting a hole in the tabeltop to install the sink, take into account the actual dimensions of the model you purchased.

| white   |
|---------|
| shine   |
| ceramic |
| inset   |
| 2       |
| 900     |
| 500     |
| 860     |
| 220     |
| 200     |
| 200     |
| 840     |
| 480     |
| Yes     |
| 2       |
| 0       |
|         |