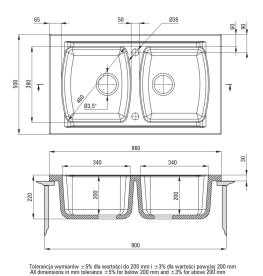

## Ceramic sink, 2-bowl

**Product code:** ZCL\_620N **EAN:** 5908212037836

Color: white

Warranty [years]: 2

UWAGA! Przed wycięciem otworu w blacie, w celu montażu żewozmywaka uwzględnij wymiary rzeczywiste zakupionego modelu.
ATTENTIONI Before cutting a hole in the tabeltop to install the sink, take into account the actual dimensions of the model you purchased.

| white   |
|---------|
| shine   |
| ceramic |
| inset   |
| 2       |
| 900     |
| 500     |
| 860     |
| 220     |
| 200     |
| 200     |
| 840     |
| 480     |
| Yes     |
| 2       |
| 0       |
|         |