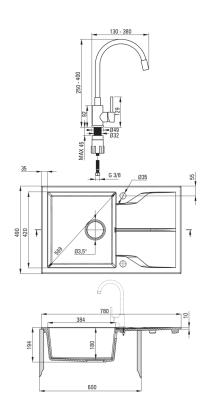

## Granite sink with tap, 1-bowl with drainer

**Product code**: ZQNNN113 **EAN**: 5907650837404

Color: nero

Warranty [years]: 18

| Sink                                 |                      |
|--------------------------------------|----------------------|
| Finish                               | nero                 |
| Surface type                         | matte                |
| Material                             | granite              |
| Installation method                  | inset                |
| Number of bowls                      | 1                    |
| Minimum cabinet width [mm]           | 600                  |
| Width [mm]                           | 490                  |
| Length [mm]                          | 780                  |
| Height [mm]                          | 194                  |
| Bowl depth [mm]                      | 180                  |
| Cut-out length [mm]                  | 760                  |
| Cut-out width [mm]                   | 470                  |
| Reversible                           | Yes                  |
| Equipped with accessories            | Yes                  |
| Number of holes                      | 2                    |
| Number of pre-drilled holes          | 0                    |
| Hydrophobicity                       | Yes                  |
| C'al and all                         |                      |
| Sink waste kit                       |                      |
| Finish                               | nero                 |
| Plug type                            | automatic            |
| Low siphon/ space saver              | Yes                  |
| Possibility to connect a dishwasher/ |                      |
| washing machine                      | Yes                  |
| Mixer                                |                      |
| Finish                               | nero                 |
| Mixer type                           | single-handle, mixer |
| Installation method                  | standing             |
| Acoustic group [db]                  | I (x ≤ 20)           |
| Acoustic group [ab]                  | 1 (X = 20)           |
| Mixer cartridge                      |                      |
| Ceramic cartridge size               | 35 mm                |
| Spout                                |                      |
| -                                    | alactic              |
| Spout type                           | elastic              |
| Mixer spout range [mm]               | 380                  |
| Aerator                              |                      |
| Aerator type                         | honeycomb            |
| Aerator size                         | M22                  |
|                                      |                      |
| Connecting hose                      |                      |
| Length [mm]                          | 350                  |
| Installation thread                  | 3/8"                 |

M10

Connection thread