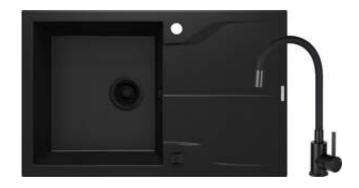

## **ANDANTE**

## Granite sink with tap, 1-bowl with drainer

**Product code**: ZQNNN113 **EAN**: 5907650837404

Color: nero

Warranty [years]: 18

| Sink                                 |                      |
|--------------------------------------|----------------------|
| Finish                               | nero                 |
| Surface type                         | matte                |
| Material                             | granite              |
| Installation method                  | inset                |
| Number of bowls                      | 1                    |
| Minimum cabinet width [mm]           | 600                  |
| Width [mm]                           | 490                  |
| Length [mm]                          | 780                  |
| Height [mm]                          | 194                  |
| Bowl depth [mm]                      | 180                  |
| Cut-out length [mm]                  | 760                  |
| Cut-out width [mm]                   | 470                  |
| Reversible                           | Yes                  |
| Equipped with accessories            | Yes                  |
| Number of holes                      | 2                    |
| Number of pre-drilled holes          | 0                    |
| Hydrophobicity                       | Yes                  |
| C'al and all                         |                      |
| Sink waste kit                       |                      |
| Finish                               | nero                 |
| Plug type                            | automatic            |
| Low siphon/ space saver              | Yes                  |
| Possibility to connect a dishwasher/ |                      |
| washing machine                      | Yes                  |
| Mixer                                |                      |
| Finish                               | nero                 |
| Mixer type                           | single-handle, mixer |
| Installation method                  | standing             |
| Acoustic group [db]                  | I (x ≤ 20)           |
| Acoustic group [ab]                  | 1 (X = 20)           |
| Mixer cartridge                      |                      |
| Ceramic cartridge size               | 35 mm                |
| Spout                                |                      |
| -                                    | alactic              |
| Spout type                           | elastic              |
| Mixer spout range [mm]               | 380                  |
| Aerator                              |                      |
| Aerator type                         | honeycomb            |
| Aerator size                         | M22                  |
|                                      |                      |
| Connecting hose                      |                      |
| Length [mm]                          | 350                  |
| Installation thread                  | 3/8"                 |