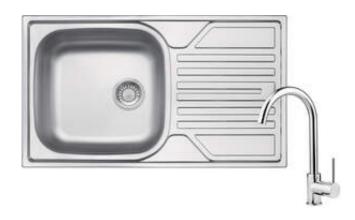

## LEGATO Steel sink with tap, 1-bowl with drainer

**Product code**: ZELA0113 **EAN**: 5908212061688

Color: satin

Warranty [years]: 2

| Sink                                 |                      |
|--------------------------------------|----------------------|
| Finish                               | satin                |
| Surface type                         | satin                |
| Material                             | steel 304            |
| Installation method                  | inset                |
| Number of bowls                      | 1                    |
| Minimum cabinet width [mm]           | 500                  |
| Width [mm]                           | 435                  |
| Length [mm]                          | 760                  |
| Height [mm]                          | 145                  |
| Bowl depth [mm]                      | 145                  |
| Cut-out length [mm]                  | 740                  |
| Cut-out width [mm]                   | 415                  |
| Reversible                           | Yes                  |
| Equipped with accessories            | Yes                  |
| Number of holes                      | 0                    |
| Antibacterial                        | Yes                  |
| Sink waste kit                       |                      |
| Finish                               | steel                |
| Plug type                            | manual               |
| Possibility to connect a dishwasher/ |                      |
| washing machine                      | Yes                  |
|                                      |                      |
| Mixer                                |                      |
| Finish                               | chrome               |
| Mixer type                           | single-handle, mixer |
| Installation method                  | standing             |
| Acoustic group [db]                  | II $(20 < x \le 30)$ |
| Mixer cartridge                      |                      |
| Ceramic cartridge size               | 35 mm                |
|                                      |                      |
| Spout                                |                      |
| Spout type                           | swivel               |
| Mixer spout range [mm]               | 180                  |
| Aerator                              |                      |
| Aerator type                         | honeycomb            |
| Aerator size                         | M22                  |
| Connecting hose                      |                      |