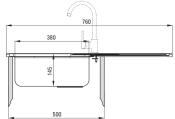

## LEGATO Steel sink with tap, 1-bowl with drainer

**Product code**: ZELA0113 **EAN**: 5908212061688

Color: satin

Warranty [years]: 2

| Sink                                 |                      |
|--------------------------------------|----------------------|
| Finish                               | satin                |
| Surface type                         | satin                |
| Material                             | steel 304            |
| Installation method                  | inset                |
| Number of bowls                      | 1                    |
| Minimum cabinet width [mm]           | 500                  |
| Width [mm]                           | 435                  |
| Length [mm]                          | 760                  |
| Height [mm]                          | 145                  |
| Bowl depth [mm]                      | 145                  |
| Cut-out length [mm]                  | 740                  |
| Cut-out width [mm]                   | 415                  |
| Reversible                           | Yes                  |
| Equipped with accessories            | Yes                  |
| Number of holes                      | 0                    |
| Antibacterial                        | Yes                  |
| Sink waste kit                       |                      |
| Finish                               | steel                |
| Plug type                            | manual               |
| Possibility to connect a dishwasher/ |                      |
| washing machine                      | Yes                  |
|                                      |                      |
| Mixer                                |                      |
| Finish                               | chrome               |
| Mixer type                           | single-handle, mixer |
| Installation method                  | standing             |
| Acoustic group [db]                  | II $(20 < x \le 30)$ |
| Mixer cartridge                      |                      |
| Ceramic cartridge size               | 35 mm                |
|                                      |                      |
| Spout                                |                      |
| Spout type                           | swivel               |
| Mixer spout range [mm]               | 180                  |
| Aerator                              |                      |
| Aerator type                         | honeycomb            |
| Aerator size                         | M22                  |
| Connecting hose                      |                      |