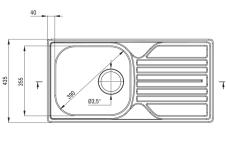

## LEGATO Steel sink with tap, 1-bowl with drainer

**Product code**: ZELA0113 **EAN**: 5908212061688

Color: satin

Warranty [years]: 2

| Sink                                 |                      |
|--------------------------------------|----------------------|
| Finish                               | satin                |
| Surface type                         | satin                |
| Material                             | steel 304            |
| Installation method                  | inset                |
| Number of bowls                      | 1                    |
| Minimum cabinet width [mm]           | 500                  |
| Width [mm]                           | 435                  |
| Length [mm]                          | 760                  |
| Height [mm]                          | 145                  |
| Bowl depth [mm]                      | 145                  |
| Cut-out length [mm]                  | 740                  |
| Cut-out width [mm]                   | 415                  |
| Reversible                           | Yes                  |
| Equipped with accessories            | Yes                  |
| Number of holes                      | 0                    |
| Antibacterial                        | Yes                  |
| Sink waste kit                       |                      |
| Finish                               | steel                |
| Plug type                            | manual               |
| Possibility to connect a dishwasher/ |                      |
| washing machine                      | Yes                  |
|                                      |                      |
| Mixer                                |                      |
| Finish                               | chrome               |
| Mixer type                           | single-handle, mixer |
| Installation method                  | standing             |
| Acoustic group [db]                  | II $(20 < x \le 30)$ |
| Mixer cartridge                      |                      |
| Ceramic cartridge size               | 35 mm                |
|                                      |                      |
| Spout                                |                      |
| Spout type                           | swivel               |
| Mixer spout range [mm]               | 180                  |
| Aerator                              |                      |
| Aerator type                         | honeycomb            |
| Aerator size                         | M22                  |
| Connecting hose                      |                      |