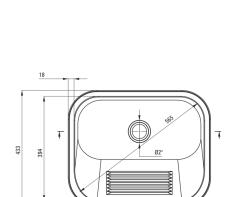

## Sink

| On it.                     |                            |
|----------------------------|----------------------------|
| Finish                     | satin                      |
| Surface type               | satin, polished            |
| Material                   | steel 304                  |
| Installation method        | inset, hanging/ wall-      |
|                            | mounted                    |
| Number of bowls            | 1                          |
| Minimum cabinet width [mm] | 600                        |
| Width [mm]                 | 433                        |
| Length [mm]                | 533                        |
| Height [mm]                | 220                        |
| Bowl depth [mm]            | 220                        |
| Cut-out length [mm]        | 513                        |
| Cut-out width [mm]         | 413                        |
| Steel thickness [mm]       | 1                          |
| Equipped with accessories  | Yes                        |
| Drain diameter             | 2"                         |
| Additional features        | mounting brackets included |