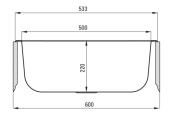

## Sink

| On it.                     |                            |
|----------------------------|----------------------------|
| Finish                     | satin                      |
| Surface type               | satin, polished            |
| Material                   | steel 304                  |
| Installation method        | inset, hanging/ wall-      |
|                            | mounted                    |
| Number of bowls            | 1                          |
| Minimum cabinet width [mm] | 600                        |
| Width [mm]                 | 433                        |
| Length [mm]                | 533                        |
| Height [mm]                | 220                        |
| Bowl depth [mm]            | 220                        |
| Cut-out length [mm]        | 513                        |
| Cut-out width [mm]         | 413                        |
| Steel thickness [mm]       | 1                          |
| Equipped with accessories  | Yes                        |
| Drain diameter             | 2"                         |
| Additional features        | mounting brackets included |