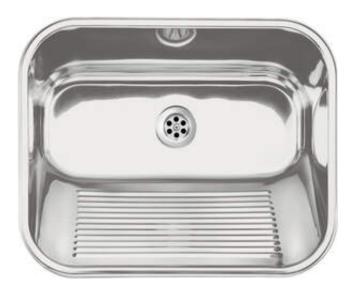

## Sink

| On it.                     |                            |
|----------------------------|----------------------------|
| Finish                     | satin                      |
| Surface type               | satin, polished            |
| Material                   | steel 304                  |
| Installation method        | inset, hanging/ wall-      |
|                            | mounted                    |
| Number of bowls            | 1                          |
| Minimum cabinet width [mm] | 600                        |
| Width [mm]                 | 433                        |
| Length [mm]                | 533                        |
| Height [mm]                | 220                        |
| Bowl depth [mm]            | 220                        |
| Cut-out length [mm]        | 513                        |
| Cut-out width [mm]         | 413                        |
| Steel thickness [mm]       | 1                          |
| Equipped with accessories  | Yes                        |
| Drain diameter             | 2"                         |
| Additional features        | mounting brackets included |

## Features:

- The sink is equipped with fittings with a connection to the dishwasher
- High-grade stainless steel
- \* Dedicated cleaning agent, safe for cleaned surfaces