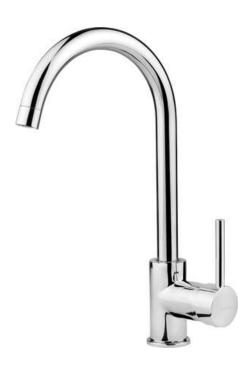

## ASTER Kitchen tap

**Product code**: BCA\_062M **EAN**: 5908212030646

**Color:** chrome **Warranty [years]:** 7

| Mixer                                                 |                                     |
|-------------------------------------------------------|-------------------------------------|
| Finish                                                | chrome                              |
| Material                                              | brass                               |
| Mixer type                                            | single-handle, mixer                |
| Installation method                                   | standing                            |
| Flow class [l/min]                                    | Z - 4-9 l/min                       |
| Acoustic group [db]                                   | I (x ≤ 20)                          |
| Mixer cartridge                                       |                                     |
| Ceramic cartridge size                                | 35 mm                               |
| Spout                                                 |                                     |
|                                                       |                                     |
| Spout type                                            | swivel                              |
|                                                       | swivel<br>187                       |
| Spout type Mixer spout range [mm] Material            | *******                             |
| Mixer spout range [mm]<br>Material                    | 187                                 |
| Mixer spout range [mm] Material Aerator               | 187<br>stainless steel              |
| Mixer spout range [mm] Material  Aerator Aerator type | 187<br>stainless steel<br>honeycomb |
| Mixer spout range [mm] Material Aerator               | 187<br>stainless steel              |
| Mixer spout range [mm] Material  Aerator Aerator type | 187<br>stainless steel<br>honeycomb |