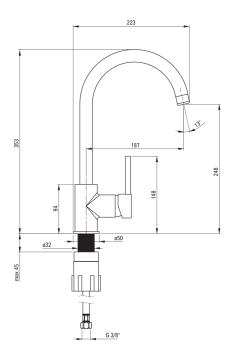

## ASTER Kitchen tap

**Product code**: BCA\_062M **EAN**: 5908212030646

**Color:** chrome **Warranty [years]:** 7

| Mixer                                                 |                                     |
|-------------------------------------------------------|-------------------------------------|
| Finish                                                | chrome                              |
| Material                                              | brass                               |
| Mixer type                                            | single-handle, mixer                |
| Installation method                                   | standing                            |
| Flow class [l/min]                                    | Z - 4-9 l/min                       |
| Acoustic group [db]                                   | I (x ≤ 20)                          |
| Mixer cartridge                                       |                                     |
| Ceramic cartridge size                                | 35 mm                               |
| Spout                                                 |                                     |
|                                                       |                                     |
| Spout type                                            | swivel                              |
|                                                       | swivel<br>187                       |
| Spout type Mixer spout range [mm] Material            | *******                             |
| Mixer spout range [mm]<br>Material                    | 187                                 |
| Mixer spout range [mm] Material Aerator               | 187<br>stainless steel              |
| Mixer spout range [mm] Material  Aerator Aerator type | 187<br>stainless steel<br>honeycomb |
| Mixer spout range [mm] Material Aerator               | 187<br>stainless steel              |
| Mixer spout range [mm] Material  Aerator Aerator type | 187<br>stainless steel<br>honeycomb |

3/8"

M10

## Features:

Installation thread

Connection thread

- The mixer body is made of the highest quality brass
- The mixer is equipped with a stream aerator
- The mounting sleeve facilitates the installation of the mixer
- 45 cm connection hoses included
- Z flow class (4-9 l/min) allowing for water consumption reduction
- Only the best materials, the quality of which has been confirmed by laboratory tests
- Durable hose ends made of brass
- $\mbox{\ }^{\bullet}$  The offer includes a cleaning agent for fixtures in all colors