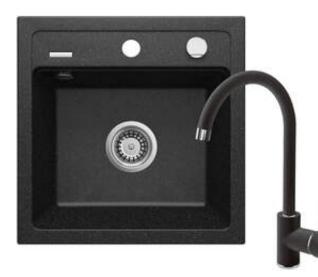

## ZORBA Granite sink with tap, 1-bowl

Product code: ZQZA2103 EAN: 5908212058756 Color: graphite Warranty [years]: 18

## Sink

| Finish                               | graphite  |
|--------------------------------------|-----------|
| Surface type                         | matte     |
| Material                             | granite   |
| Installation method                  | inset     |
| Number of bowls                      | 1         |
| Minimum cabinet width [mm]           | 450       |
| Width [mm]                           | 440       |
| Length [mm]                          | 440       |
| Height [mm]                          | 184       |
| Bowl depth [mm]                      | 170       |
| Cut-out length [mm]                  | 420       |
| Cut-out width [mm]                   | 420       |
| Equipped with accessories            | Yes       |
| Number of holes                      | 2         |
| Number of pre-drilled holes          | 0         |
| Hydrophobicity                       | Yes       |
| Sink waste kit                       |           |
| Finish                               | steel     |
| Plug type                            | automatic |
| Low siphon/ space saver              | Yes       |
| Possibility to connect a dishwasher/ |           |
| washing machine                      | Yes       |
|                                      | 100       |
| Mixer                                |           |

| Mixer                  |                      |
|------------------------|----------------------|
| Finish                 | graphite, chrome     |
| Mixer type             | mixer, single-handle |
| Installation method    | standing             |
| Flow class [l/min]     | Z - 4-9 l/min        |
| Acoustic group [db]    | l (x ≤ 20)           |
| Mixer cartridge        |                      |
| Ceramic cartridge size | 35 mm                |
| Spout                  |                      |
| Spout type             | swivel               |
| Mixer spout range [mm] | 180                  |
| Aerator                |                      |
| Aerator type           | honeycomb            |
| Aerator size           | M22                  |
| Connecting hose        |                      |
| Length [mm]            | 450                  |
| Installation thread    | 3/8"                 |
| Connection thread      | M10                  |