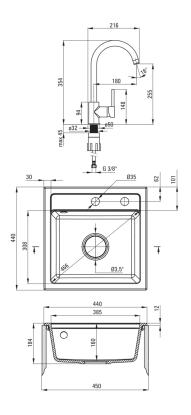

## Sink

| Finish                               | graphite  |
|--------------------------------------|-----------|
| Surface type                         | matte     |
| Material                             | granite   |
| Installation method                  | inset     |
| Number of bowls                      | 1         |
| Minimum cabinet width [mm]           | 450       |
| Width [mm]                           | 440       |
| Length [mm]                          | 440       |
| Height [mm]                          | 184       |
| Bowl depth [mm]                      | 170       |
| Cut-out length [mm]                  | 420       |
| Cut-out width [mm]                   | 420       |
| Equipped with accessories            | Yes       |
| Number of holes                      | 2         |
| Number of pre-drilled holes          | 0         |
| Hydrophobicity                       | Yes       |
| Sink waste kit                       |           |
| Finish                               | steel     |
| Plug type                            | automatic |
| Low siphon/ space saver              | Yes       |
| Possibility to connect a dishwasher/ |           |
| washing machine                      | Yes       |
|                                      | 100       |
| Mixer                                |           |

| Mixer                  |                      |
|------------------------|----------------------|
| Finish                 | graphite, chrome     |
| Mixer type             | mixer, single-handle |
| Installation method    | standing             |
| Flow class [l/min]     | Z - 4-9 l/min        |
| Acoustic group [db]    | l (x ≤ 20)           |
| Mixer cartridge        |                      |
| Ceramic cartridge size | 35 mm                |
| Spout                  |                      |
| Spout type             | swivel               |
| Mixer spout range [mm] | 180                  |
| Aerator                |                      |
| Aerator type           | honeycomb            |
| Aerator size           | M22                  |
| Connecting hose        |                      |
| Length [mm]            | 450                  |
| Installation thread    | 3/8"                 |
| Connection thread      | M10                  |