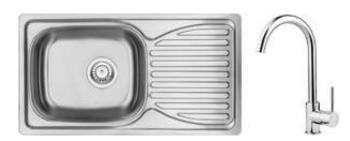

# Steel sink with tap, 1-bowl with drainer

**Product code**: ZENB0113 **EAN**: 5908212074831

Color: satin

Warranty [years]: 2

| 5  | П  | 11  | • |
|----|----|-----|---|
| Fi | in | 110 | S |

| Finish                     | satin          |
|----------------------------|----------------|
| Surface type               | satin, brushed |
| Material                   | steel 201      |
| Installation method        | inset          |
| Number of bowls            | 1              |
| Minimum cabinet width [mm] | 500            |
| Width [mm]                 | 430            |
| Length [mm]                | 780            |
| Height [mm]                | 160            |
| Bowl depth [mm]            | 160            |
| Cut-out length [mm]        | 760            |
| Cut-out width [mm]         | 410            |
| Reversible                 | Yes            |
| Equipped with accessories  | Yes            |
| Antibacterial              | Yes            |
| Additional features        | mixer included |
|                            |                |

#### Mixer

| Finish              | chrome               |
|---------------------|----------------------|
| Mixer type          | single-handle, mixer |
| Installation method | standing             |
| Acoustic group [db] | II (20 < x ≤ 30)     |