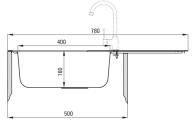

# Steel sink with tap, 1-bowl with drainer

**Product code**: ZENB0113 **EAN**: 5908212074831

Color: satin

Warranty [years]: 2

| 5  | П  | 11  | • |
|----|----|-----|---|
| Fi | in | 110 | S |

| Finish                     | satin          |
|----------------------------|----------------|
| Surface type               | satin, brushed |
| Material                   | steel 201      |
| Installation method        | inset          |
| Number of bowls            | 1              |
| Minimum cabinet width [mm] | 500            |
| Width [mm]                 | 430            |
| Length [mm]                | 780            |
| Height [mm]                | 160            |
| Bowl depth [mm]            | 160            |
| Cut-out length [mm]        | 760            |
| Cut-out width [mm]         | 410            |
| Reversible                 | Yes            |
| Equipped with accessories  | Yes            |
| Antibacterial              | Yes            |
| Additional features        | mixer included |
|                            |                |

#### Spout

| Spout type             | swivel |
|------------------------|--------|
| Mixer spout range [mm] | 180    |