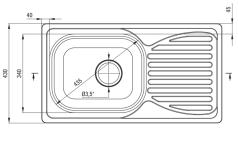

# Steel sink with tap, 1-bowl with drainer

**Product code**: ZENB0113 **EAN**: 5908212074831

Color: satin

Warranty [years]: 2

| 5  | П  | 11  | • |
|----|----|-----|---|
| Fi | in | 110 | S |

| Finish                     | satin          |
|----------------------------|----------------|
| Surface type               | satin, brushed |
| Material                   | steel 201      |
| Installation method        | inset          |
| Number of bowls            | 1              |
| Minimum cabinet width [mm] | 500            |
| Width [mm]                 | 430            |
| Length [mm]                | 780            |
| Height [mm]                | 160            |
| Bowl depth [mm]            | 160            |
| Cut-out length [mm]        | 760            |
| Cut-out width [mm]         | 410            |
| Reversible                 | Yes            |
| Equipped with accessories  | Yes            |
| Antibacterial              | Yes            |
| Additional features        | mixer included |
|                            |                |