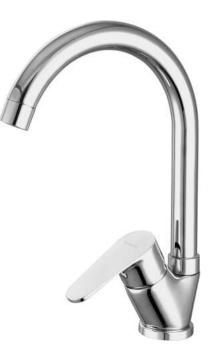

## снавек Kitchen tap

Product code: BGC\_062M EAN: 5908212087213 Color: chrome Warranty [years]: 7

| Міхег                  |                      |
|------------------------|----------------------|
| Finish                 | chrome               |
| Material               | brass                |
| Mixer type             | single-handle, mixer |
| Installation method    | standing             |
| Acoustic group [db]    | II (20 < x ≤ 30)     |
| Mixer cartridge        |                      |
| Ceramic cartridge size | 35 mm                |
| Spout                  |                      |
| Spout type             | swivel               |
| Mixer spout range [mm] | 173                  |
| Material               | stainless steel      |
| Aerator                |                      |
| Aerator type           | honeycomb            |
| Aerator size           | M22                  |
| Connecting hose        |                      |
| Length [mm]            | 450                  |
| Installation thread    | 3/8"                 |
| Connection thread      | M10                  |
|                        |                      |

## Features:

- The mixer body is made of the highest quality brass
- The mixer is equipped with a stream aerator
- 45 cm connection hoses included
- Only the best materials, the quality of which has been confirmed by laboratory tests
- The offer includes a cleaning agent for fixtures in all colors