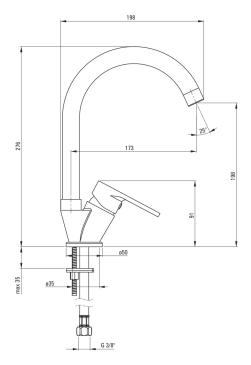

## снавек Kitchen tap

Product code: BGC\_062M EAN: 5908212087213 Color: chrome Warranty [years]: 7

| Міхег                  |                      |
|------------------------|----------------------|
| Finish                 | chrome               |
| Material               | brass                |
| Mixer type             | single-handle, mixer |
| Installation method    | standing             |
| Acoustic group [db]    | II (20 < x ≤ 30)     |
| Mixer cartridge        |                      |
| Ceramic cartridge size | 35 mm                |
| Spout                  |                      |
| Spout type             | swivel               |
| Mixer spout range [mm] | 173                  |
| Material               | stainless steel      |
| Aerator                |                      |
| Aerator type           | honeycomb            |
| Aerator size           | M22                  |
| Connecting hose        |                      |
| Length [mm]            | 450                  |
| Installation thread    | 3/8"                 |
| Connection thread      | M10                  |
|                        |                      |