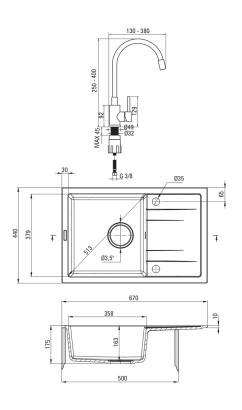

## Sink graphite Finish Surface type matte granite Material inset Installation method Number of bowls 1 Minimum cabinet width [mm] 500 440 Width [mm] 670 Length [mm] Height [mm] 175 163 Bowl depth [mm] Cut-out length [mm] 650 Cut-out width [mm] 420 Yes Reversible Equipped with accessories Yes 2 Number of holes 0 Number of pre-drilled holes Hydrophobicity Yes Sink waste kit Finish steel manual Plug type Low siphon/ space saver Yes Possibility to connect a dishwasher/ washing machine Yes Міхег Finish steel, black single-handle, mixer Mixer type Installation method standing Acoustic group [db] $I(x \le 20)$ Mixer cartridge 35 mm Ceramic cartridge size Spout Spout type elastic Mixer spout range [mm] 380 Aerator honeycomb Aerator type M22 Aerator size **Connecting hose** 350 Length [mm] 3/8" Installation thread M10 Connection thread