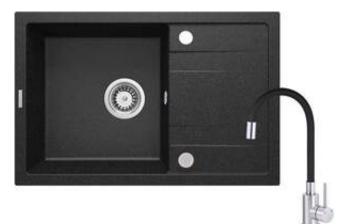

## CORIO Granite sink with tap, with elastic spout

Product code: ZRCP2113 EAN: 5907650811824 Color: graphite Warranty [years]: 18

## Sink graphite Finish Surface type matte granite Material inset Installation method Number of bowls 1 Minimum cabinet width [mm] 500 440 Width [mm] 670 Length [mm] Height [mm] 175 163 Bowl depth [mm] Cut-out length [mm] 650 Cut-out width [mm] 420 Yes Reversible Equipped with accessories Yes 2 Number of holes 0 Number of pre-drilled holes Hydrophobicity Yes Sink waste kit Finish steel manual Plug type Low siphon/ space saver Yes Possibility to connect a dishwasher/ washing machine Yes Міхег Finish steel, black single-handle, mixer Mixer type Installation method standing Acoustic group [db] $I(x \le 20)$ Mixer cartridge 35 mm Ceramic cartridge size Spout Spout type elastic Mixer spout range [mm] 380 Aerator honeycomb Aerator type M22 Aerator size **Connecting hose** 350 Length [mm] 3/8" Installation thread M10 Connection thread