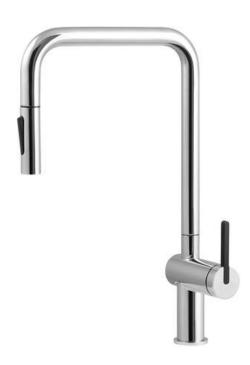

## момі Kitchen tap

**Product code:** BKM\_073N **EAN:** 5907650863861

**Color:** chrome **Warranty [years]:** 7

| Mixer                                                                  |                               |
|------------------------------------------------------------------------|-------------------------------|
| Finish                                                                 | chrome                        |
| Material                                                               | steel 304                     |
| Mixer type                                                             | single-handle, mixer          |
| Installation method                                                    | standing                      |
| Flow class [Vmin]                                                      | Z - 4-9 V/min                 |
| Acoustic group [db]                                                    | I (x ≤ 20)                    |
| Mixer cartridge                                                        |                               |
| Ceramic cartridge size                                                 | 35 mm                         |
| Spout                                                                  |                               |
| Spoul                                                                  |                               |
| Spout type                                                             | pull-out, swivel              |
| •                                                                      | pull-out, swivel<br>steel 304 |
| Spout type                                                             | •                             |
| Spout type<br>Material                                                 | •                             |
| Spout type Material  Aerator Aerator type                              | steel 304                     |
| Spout type Material  Aerator Aerator type  Connecting hose             | steel 304                     |
| Spout type Material  Aerator Aerator type                              | steel 304 honeycomb           |
| Spout type Material  Aerator Aerator type  Connecting hose Length [mm] | steel 304 honeycomb 600       |

## Features:

Number of functions

• Only the best materials, the quality of which has been confirmed by laboratory tests

2

- The mixer is equipped with a stream aerator
- Z flow class (4-9 l/min) allowing for water consumption reduction
- 45 cm connection hoses included
- The mounting sleeve facilitates the installation of the mixer
- The mixer is equipped with non-return valves so that the mixed water does not flow back into the installation
- The mixer with functional pull-out spout
- 2-function spout
- The offer includes a cleaning agent for fixtures in all colors