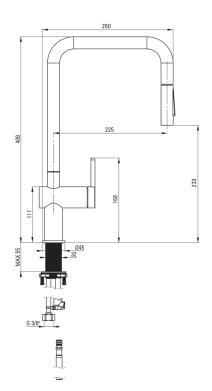

## момі Kitchen tap

**Product code:** BKM\_073N **EAN:** 5907650863861

**Color:** chrome **Warranty [years]:** 7

| Mixer                                                                  |                               |
|------------------------------------------------------------------------|-------------------------------|
| Finish                                                                 | chrome                        |
| Material                                                               | steel 304                     |
| Mixer type                                                             | single-handle, mixer          |
| Installation method                                                    | standing                      |
| Flow class [Vmin]                                                      | Z - 4-9 V/min                 |
| Acoustic group [db]                                                    | I (x ≤ 20)                    |
| Mixer cartridge                                                        |                               |
| Ceramic cartridge size                                                 | 35 mm                         |
| Spout                                                                  |                               |
| Spoul                                                                  |                               |
| Spout type                                                             | pull-out, swivel              |
| •                                                                      | pull-out, swivel<br>steel 304 |
| Spout type                                                             | •                             |
| Spout type<br>Material                                                 | •                             |
| Spout type Material  Aerator Aerator type                              | steel 304                     |
| Spout type Material  Aerator Aerator type  Connecting hose             | steel 304                     |
| Spout type Material  Aerator Aerator type                              | steel 304 honeycomb           |
| Spout type Material  Aerator Aerator type  Connecting hose Length [mm] | steel 304 honeycomb 600       |

## Features:

Number of functions

• Only the best materials, the quality of which has been confirmed by laboratory tests

2

- The mixer is equipped with a stream aerator
- Z flow class (4-9 l/min) allowing for water consumption reduction
- 45 cm connection hoses included
- The mounting sleeve facilitates the installation of the mixer
- The mixer is equipped with non-return valves so that the mixed water does not flow back into the installation
- The mixer with functional pull-out spout
- 2-function spout
- The offer includes a cleaning agent for fixtures in all colors