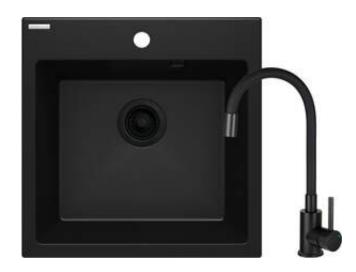

## Granite sink with tap, 1-bowl

**Product code:** ZQJNN103 **EAN:** 5907650837428

Color: nero

Warranty [years]: 18

| Mixer spout range [mm]                        | 380                  |
|-----------------------------------------------|----------------------|
| Spout type                                    | elastic              |
|                                               | JJIIIII              |
| <b>Mixer cartridge</b> Ceramic cartridge size | 35 mm                |
| Acoustic group [db]                           | I (x ≤ 20)           |
| Installation method                           | standing             |
| Mixer type                                    | single-handle, mixer |
| Finish                                        | nero                 |
| Mixer                                         |                      |
| washing machine                               | Yes                  |
| Possibility to connect a dishwasher/          |                      |
| Low siphon/ space saver                       | Yes                  |
| Plug type                                     | manual               |
| Sink waste kit<br>Finish                      | nero                 |
| Sink waste kit                                |                      |
| Hydrophobicity                                | Yes                  |
| Number of pre-drilled holes                   | 2                    |
| Number of holes                               | 1                    |
| Equipped with accessories                     | Yes                  |
| Cut-out width [mm]                            | 480                  |
| Cut-out length [mm]                           | 480                  |
| Bowl depth [mm]                               | 200                  |
| Height [mm]                                   | 216                  |
| Length [mm]                                   | 500                  |
| Width [mm]                                    | 500                  |
| Minimum cabinet width [mm]                    | 500                  |
| Number of bowls                               | 1                    |
| Installation method                           | inset                |
| Surface type Material                         | matte<br>granite     |
| Finish                                        | nero                 |
| Finish.                                       |                      |