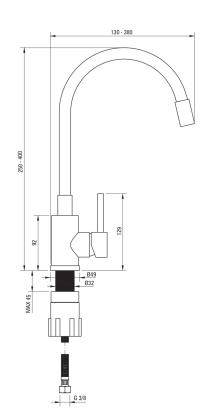

## Granite sink with tap, 1-bowl

**Product code:** ZQJNN103 **EAN:** 5907650837428

Color: nero

Warranty [years]: 18

| Mixer spout range [mm]                        | 380                  |
|-----------------------------------------------|----------------------|
| Spout type                                    | elastic              |
|                                               | JJIIIII              |
| <b>Mixer cartridge</b> Ceramic cartridge size | 35 mm                |
| Acoustic group [db]                           | I (x ≤ 20)           |
| Installation method                           | standing             |
| Mixer type                                    | single-handle, mixer |
| Finish                                        | nero                 |
| Mixer                                         |                      |
| washing machine                               | Yes                  |
| Possibility to connect a dishwasher/          |                      |
| Low siphon/ space saver                       | Yes                  |
| Plug type                                     | manual               |
| Sink waste kit<br>Finish                      | nero                 |
| Sink waste kit                                |                      |
| Hydrophobicity                                | Yes                  |
| Number of pre-drilled holes                   | 2                    |
| Number of holes                               | 1                    |
| Equipped with accessories                     | Yes                  |
| Cut-out width [mm]                            | 480                  |
| Cut-out length [mm]                           | 480                  |
| Bowl depth [mm]                               | 200                  |
| Height [mm]                                   | 216                  |
| Length [mm]                                   | 500                  |
| Width [mm]                                    | 500                  |
| Minimum cabinet width [mm]                    | 500                  |
| Number of bowls                               | 1                    |
| Installation method                           | inset                |
| Surface type Material                         | matte<br>granite     |
| Finish                                        | nero                 |
| Finish.                                       |                      |

honeycomb

M22

350 3/8"

M10

Aerator type

Aerator size

**Connecting hose** Length [mm]

Installation thread Connection thread