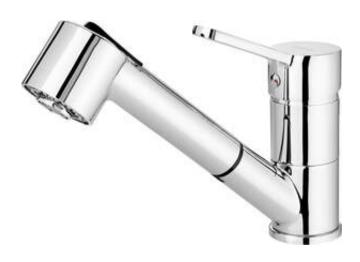

## NARCYZ Kitchen tap

**Product code**: BDN\_071M **EAN**: 5908212028049

Color: chrome
Warranty [years]: 7

| Mixer                   |                      |
|-------------------------|----------------------|
| Finish                  | chrome               |
| Material                | brass                |
| Mixer type              | mixer, single-handle |
| Installation method     | standing             |
| Acoustic group [db]     | I (x ≤ 20)           |
| Check valves            | Yes                  |
| Mixer cartridge         |                      |
| Ceramic cartridge size  | 35 mm                |
| Ceraitiic cardinge size | 3311111              |
| Spout                   |                      |
| Spout type              | pull-out             |
| Mixer spout range [mm]  | 184                  |
| Material                | metal                |
| Aerator                 |                      |
|                         | hanausamh            |
| Aerator type            | honeycomb            |
| Connecting hose         |                      |
| Length [mm]             | 450                  |
| Installation thread     | 3/8"                 |
| Connection thread       | M10                  |
| Ueee                    |                      |
| Hose                    | 1200                 |
| Length [mm]             | 1200                 |
| Hand shower             |                      |
|                         | _                    |

## Features:

Number of functions

- The mixer body is made of the highest quality brass
- The mixer is equipped with a stream aerator
- The mixer with functional pull-out spout
- 2-function hand shower (rain and air stream)
- 45 cm connection hoses included
- The mixer is equipped with non-return valves so that the mixed water does not flow back into the installation