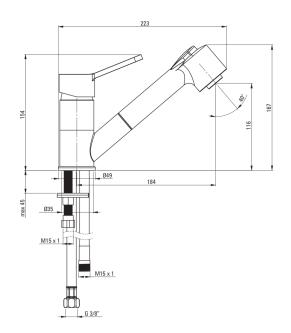

## NARCYZ Kitchen tap

**Product code**: BDN\_071M **EAN**: 5908212028049

Color: chrome
Warranty [years]: 7

| Mixer                   |                      |
|-------------------------|----------------------|
| Finish                  | chrome               |
| Material                | brass                |
| Mixer type              | mixer, single-handle |
| Installation method     | standing             |
| Acoustic group [db]     | I (x ≤ 20)           |
| Check valves            | Yes                  |
| Mixer cartridge         |                      |
| Ceramic cartridge size  | 35 mm                |
| Ceraitiic cardinge size | 3311111              |
| Spout                   |                      |
| Spout type              | pull-out             |
| Mixer spout range [mm]  | 184                  |
| Material                | metal                |
| Aerator                 |                      |
|                         | hanausamh            |
| Aerator type            | honeycomb            |
| Connecting hose         |                      |
| Length [mm]             | 450                  |
| Installation thread     | 3/8"                 |
| Connection thread       | M10                  |
| Ueee                    |                      |
| Hose                    | 1200                 |
| Length [mm]             | 1200                 |
| Hand shower             |                      |
|                         | _                    |