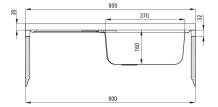

## Steel sink, 1-bowl with drainer

**Product code:** ZM5\_011L **EAN:** 5907650846444

Color: satin

Warranty [years]: 2

| Sink                       |           |
|----------------------------|-----------|
| Finish                     | satin     |
| Surface type               | satin     |
| Material                   | steel 201 |
| Installation method        | lay-on    |
| Number of bowls            | 1         |
| Minimum cabinet width [mm] | 800       |
| Width [mm]                 | 500       |
| Length [mm]                | 800       |
| Height [mm]                | 160       |
| Bowl depth [mm]            | 160       |
| Steel thickness [mm]       | 0.5       |
| Equipped with accessories  | Yes       |
| Drain diameter             | 2"        |
| Number of holes            | 0         |