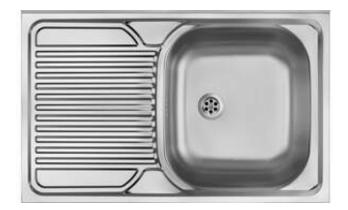

## Steel sink, 1-bowl with drainer

**Product code:** ZM5\_011L **EAN:** 5907650846444

Color: satin

Warranty [years]: 2

| Sink                       |           |
|----------------------------|-----------|
| Finish                     | satin     |
| Surface type               | satin     |
| Material                   | steel 201 |
| Installation method        | lay-on    |
| Number of bowls            | 1         |
| Minimum cabinet width [mm] | 800       |
| Width [mm]                 | 500       |
| Length [mm]                | 800       |
| Height [mm]                | 160       |
| Bowl depth [mm]            | 160       |
| Steel thickness [mm]       | 0.5       |
| Equipped with accessories  | Yes       |
| Drain diameter             | 2"        |
| Number of holes            | 0         |