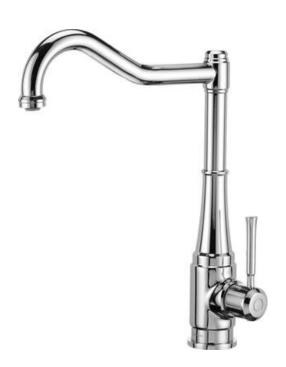

## TAMIZO Kitchen tap, with rectangular spout

**Product code**: BQT\_063M **EAN**: 5908212086070

Color: chrome
Warranty [years]: 7

| Mixer                  |                      |
|------------------------|----------------------|
| Finish                 | chrome               |
| Material               | brass                |
| Mixer type             | single-handle, mixer |
| Installation method    | standing             |
| Acoustic group [db]    | I (x ≤ 20)           |
| Mixer cartridge        |                      |
| Ceramic cartridge size | 25 mm                |
| Spout                  |                      |
| Spout type             | swivel               |
| Mixer spout range [mm] | 225                  |
| Material               | stainless steel      |
| Aerator                |                      |
| Aerator type           | swivel, silicone     |
| Aerator size           | M24                  |
| Connecting hose        |                      |
| Length [mm]            | 450                  |
| Installation thread    | 3/8"                 |
| Connection thread      | M10                  |
|                        |                      |