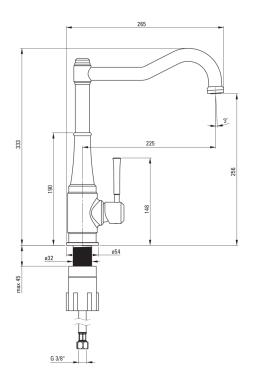

## TAMIZO Kitchen tap, with rectangular spout

**Product code**: BQT\_063M **EAN**: 5908212086070

Color: chrome
Warranty [years]: 7

| Mixer                  |                      |
|------------------------|----------------------|
| Finish                 | chrome               |
| Material               | brass                |
| Mixer type             | single-handle, mixer |
| Installation method    | standing             |
| Acoustic group [db]    | I (x ≤ 20)           |
| Mixer cartridge        |                      |
| Ceramic cartridge size | 25 mm                |
| Spout                  |                      |
| Spout type             | swivel               |
| Mixer spout range [mm] | 225                  |
| Material               | stainless steel      |
| Aerator                |                      |
| Aerator type           | swivel, silicone     |
| Aerator size           | M24                  |
| Connecting hose        |                      |
| Length [mm]            | 450                  |
| Installation thread    | 3/8"                 |
| Connection thread      | M10                  |
|                        |                      |