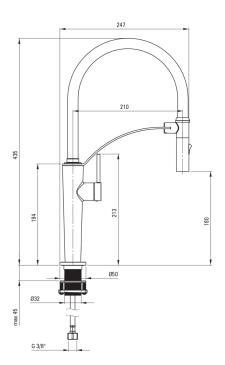

## corda Kitchen tap

Product code: BRC\_C72M EAN: 5907650863977 Color: brushed bronze Warranty [years]: 7

| Mixer                  |                      |
|------------------------|----------------------|
| Finish                 | brushed bronze       |
| Material               | steel 304            |
| Mixer type             | single-handle, mixer |
| Installation method    | standing             |
| Flow class [l/min]     | Z - 4-9 l/min        |
| Acoustic group [db]    | I (x ≤ 20)           |
| Mixer cartridge        |                      |
| Ceramic cartridge size | 25 mm                |
| Spout                  |                      |
| Spout type             | elastic              |
| Material               | silicone             |
| Aerator                |                      |
| Aerator type           | honeycomb            |
| Aerator size           | M15                  |
| Connecting hose        |                      |
| Length [mm]            | 600                  |
| Installation thread    | 3/8"                 |
| Connection thread      | M8                   |
| Hand shower            |                      |
| Number of functions    | 2                    |
| MOTTING OF FOLICATIONS | 4                    |