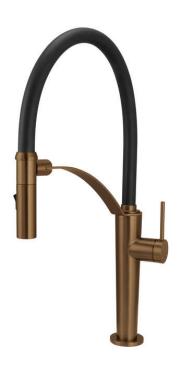

## corda Kitchen tap

Product code: BRC\_C72M EAN: 5907650863977 Color: brushed bronze Warranty [years]: 7

| Mixer                  |                      |
|------------------------|----------------------|
| Finish                 | brushed bronze       |
| Material               | steel 304            |
| Mixer type             | single-handle, mixer |
| Installation method    | standing             |
| Flow class [l/min]     | Z - 4-9 l/min        |
| Acoustic group [db]    | I (x ≤ 20)           |
| Mixer cartridge        |                      |
| Ceramic cartridge size | 25 mm                |
| Spout                  |                      |
| Spout type             | elastic              |
| Material               | silicone             |
| Aerator                |                      |
| Aerator type           | honeycomb            |
| Aerator size           | M15                  |
| Connecting hose        |                      |
| Length [mm]            | 600                  |
| Installation thread    | 3/8"                 |
| Connection thread      | M8                   |
| Hand shower            |                      |
| Number of functions    | 2                    |
| MOTTING OF FOLICATIONS | 4                    |

## Features:

- The mixer is equipped with a stream aerator
- Z flow class (4-9 l/min) allowing for water consumption reduction
- The mounting sleeve facilitates the installation of the mixer
- Magnetic spout holder
- 45 cm connection hoses included
- 2-function spout
- Dedicated cleaning agent, safe for cleaned surfaces