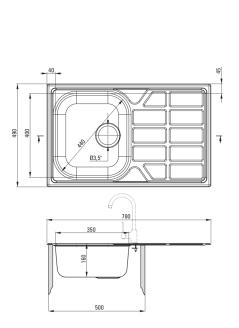

## Steel sink, 1-bowl with drainer

**Product code:** ZEO\_0113 **EAN:** 5908212007389

Color: satin

Warranty [years]: 2

| satin     |
|-----------|
| satin     |
| steel 304 |
| inset     |
| 1         |
| 500       |
| 490       |
| 780       |
| 160       |
| 160       |
| 760       |
| 470       |
| 0.6       |
| Yes       |
| Yes       |
| 0         |
|           |