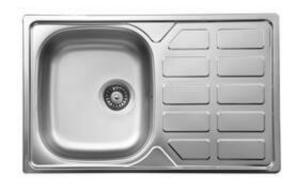

## **SOUL**

## Steel sink, 1-bowl with drainer

**Product code:** ZEO\_0113 **EAN:** 5908212007389

Color: satin

Warranty [years]: 2

| satin     |
|-----------|
| satin     |
| steel 304 |
| inset     |
| 1         |
| 500       |
| 490       |
| 780       |
| 160       |
| 160       |
| 760       |
| 470       |
| 0.6       |
| Yes       |
| Yes       |
| 0         |
|           |

## Features:

- High-strength stainless steel
- The sink is equipped with fittings with a connection to the dishwasher
- \* Natural antiseptic properties of steel
- Dedicated cleaning agent, safe for cleaned surfaces
- \* Reversible steel sink install with the bowl on the left or right side